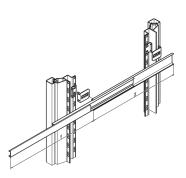

# **KEY FEATURES**

Rail width k-=-9.7-mm, max. installation width of extension/drawer w = 429-mm

Lateral mounting on the 19" uprights (19" plane remains free for fixing the extension/drawer)

Locking at full extension

Static load-carrying capacity per pair 46---57 kg

Extension length->-110-%

# ADDITIONAL PRODUCT DETAILS

Slim Universal Telescopic Slide, 2 U.

Universal telescopic Rails can also be fitted without additional components in non-standard applications, this also in other than 19" cabinets.

To mount on 19" plane please order assembly kit separately.