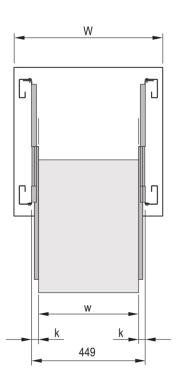

# **KEY FEATURES**

Rail width k-=-9.7-mm, max. installation width of extension/drawer w = 429-mm

Lateral mounting on the 19" uprights (19" plane remains free for fixing the extension/drawer)

Locking at full extension