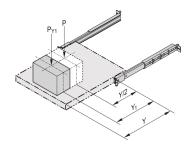

# 20110-071 TELESCOPIC SLIDE UNIVERSAL, SLIM, 2 U, 356L











# **KEY FEATURES**

Rail width k-=-9.7-mm, max. installation width of extension/drawer w = 429-mm

Lateral mounting on the 19" uprights (19" plane remains free for fixing the extension/drawer)

Locking at full extension

Static load-carrying capacity per pair 46---57 kg

Extension length->-110-%

# **PRODUCT ATTRIBUTES**

Product Type: Telescopic Slide

Product Family: MultipacPRO

Type: Universal

Length: 356 mm

Static Load: 57 kg

# ADDITIONAL PRODUCT DETAILS

Slim Universal Telescopic Slide, 2 U.

Universal telescopic Rails can also be fitted without additional components in non-standard applications, this also in other than 19" cabinets.

To mount on 19" plane please order assembly kit separately.

#### **CERTIFICATIONS**



# **North America**

All locations +1.763.422.2661 C