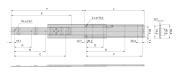

# **KEY FEATURES**

Rail width k-=-9.7-mm, max. installation width of extension/drawer w = 429-mm

Lateral mounting on the 19" uprights (19" plane remains free for fixing the extension/drawer)

Locking at full extension