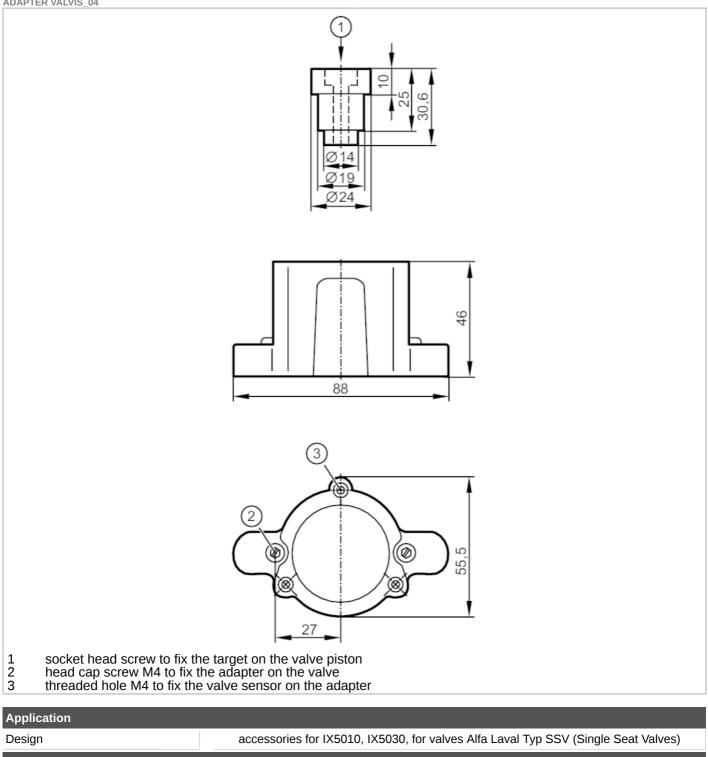

## E11900

## Mounting adapter for position sensors used on rising stem valves

ADAPTER VALVIS\_04

| Mechanical data        |     |                                                      |  |
|------------------------|-----|------------------------------------------------------|--|
| Weight                 | [g] | 160                                                  |  |
| Materials              |     | Adapter: PA; Target: stainless steel (1.4404 / 316L) |  |
| Accessories            |     |                                                      |  |
| Accessories (supplied) |     | socket head screw: 1 x M4                            |  |
|                        |     | socket head screws: 1 x M6                           |  |
|                        |     | Mounting plate                                       |  |

## E11900

Mounting adapter for position sensors used on rising

## stem valves

| ADAPTER VALVIS_04 |  |
|-------------------|--|
| Remarks           |  |
| Pack quantity     |  |

1 pcs.