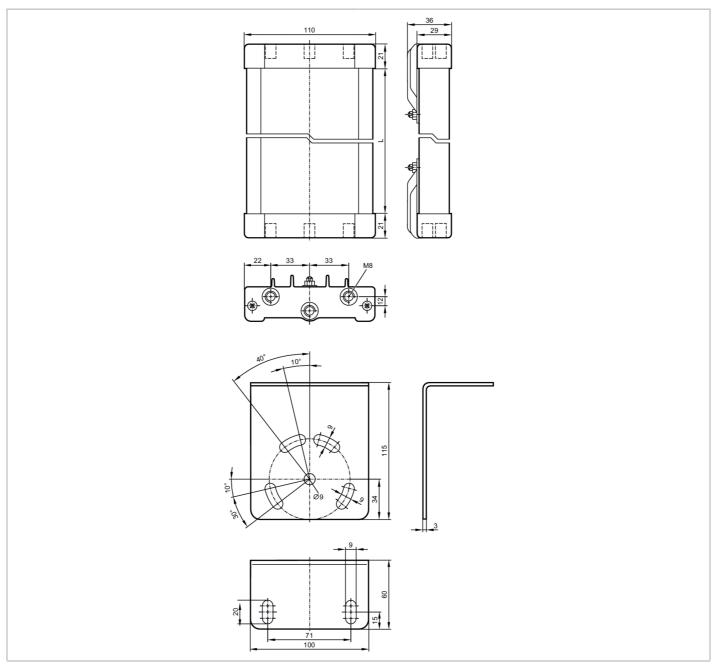

## EY1010

### Corner mirror for safety light grids

DEFLECTION MIRROR 1600 LENGTH

# CE

| Operating conditions   |      |                                                                        |
|------------------------|------|------------------------------------------------------------------------|
| Ambient temperature    | [°C] | -1055                                                                  |
| Mechanical data        |      |                                                                        |
| Weight                 | [g]  | 10130                                                                  |
| Materials              |      | aluminium epoxy-powder coated; plastics; Accessories: steel galvanised |
| Length                 | [mm] | 1600                                                                   |
| Accessories            |      |                                                                        |
|                        |      | screws: 4 x M8                                                         |
| Accessories (supplied) |      | hexagon nuts: 4 x M8                                                   |
|                        |      | washers: 4                                                             |

### EY1010

#### Corner mirror for safety light grids

DEFLECTION MIRROR 1600 LENGTH

Remarks

Pack quantity

1 pcs.