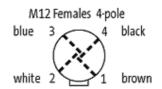

stay connected

| Contact layout         |                                            |
|------------------------|--------------------------------------------|
| Contact 1              | (+)                                        |
| Contact 2              | (NC)/(S2)                                  |
| Contact 3              | (-)                                        |
| Contact 4              | (NO)/(S1)                                  |
| Contact 5              | (Earth)                                    |
| LED display            | LED (green): Power / LED (yellow): (S1/S2) |
| Commercial data        |                                            |
| country of origin      | DE                                         |
| customs tariff number  | 85369010                                   |
| minimum order quantity | 1                                          |