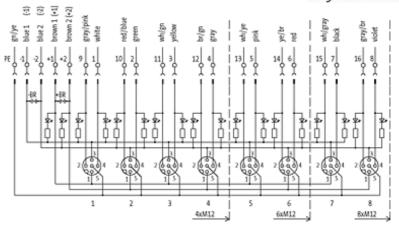

## MVP12, 6XM12, MOSA, PLUGGABLE CABLE

10.0m PUR-JB 12x0,34+5x0,75

quick connection elements included with LED for digital PNP-signals 24 V DC 6-way, 5-pole, MOSA PUR/PVC 10.0 m potentially separated

Further cable lengths on request. Plastic housings with good resistance against chemicals and oils. The resistance to aggressive media should be individually tested for your application. Further details on request.

## Illustration

for 2 signals per port

stay connected

Product may differ from Image

| Technical Data                |                                        |
|-------------------------------|----------------------------------------|
| Operating voltage             | 24 V DC                                |
| Signal per port               | 2                                      |
| Operating current per contact | max. 4 A                               |
| Total current                 | max. 2 × 8 A                           |
| Connection cross section      | 0.250.5 mm <sup>2</sup>                |
| Locking of ports              | Cap nut                                |
| Housing                       | Plastic, flame retardant               |
| Protection                    | IP67 inserted and tightened (EN 60529) |
| Cables                        |                                        |
| No./diameter of wires         | 12×0.34 + 5×0.75 mm <sup>2</sup>       |
| C-track properties            | 2 Mio.                                 |
| Material (jacket)             | PUR/PVC                                |
| Outer diameter                | approx. 11.5 mm                        |
| Bend radius (moving)          | 12 × outer Ø                           |
| Cable number                  | 392                                    |
| General data                  |                                        |
| Temperature range             | -20+80 °C                              |

stay connected

| Contact layout         |                                            |
|------------------------|--------------------------------------------|
| Contact 1              | (+)                                        |
| Contact 2              | (NC)/(S2)                                  |
| Contact 3              | (-)                                        |
| Contact 4              | (NO)/(S1)                                  |
| Contact 5              | (Earth)                                    |
| LED display            | LED (green): Power / LED (yellow): (S1/S2) |
| Commercial data        |                                            |
| country of origin      | DE                                         |
| customs tariff number  | 85369010                                   |
| minimum order quantity | 1                                          |