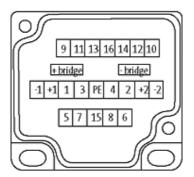

stay connected

| Contact layout         |                                            |
|------------------------|--------------------------------------------|
| Contact 1              | (+)                                        |
| Contact 2              | (NC)/(S2)                                  |
| Contact 3              | (-)                                        |
| Contact 4              | (NO)/(S1)                                  |
| Contact 5              | (Earth)                                    |
| LED display            | LED (green): Power / LED (yellow): (S1/S2) |
| Commercial data        |                                            |
| country of origin      | DE                                         |
| customs tariff number  | 85369010                                   |
| minimum order quantity | 1                                          |