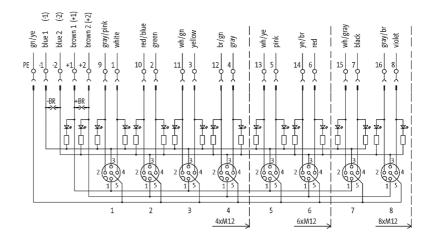

## MVP12, 6XM12, MOSA, PLUGGABLE CABLE

10.0m PUR-JB 12x0,34+5x0,75

quick connection elements included with LED for digital PNP-signals 24 V DC 6-way, 5-pole, MOSA PUR/PVC 10.0 m potentially separated

Further cable lengths on request. Plastic housings with good resistance against chemicals and oils. The resistance to aggressive media should be individually tested for your application. Further details on request.

## Illustration

for 2 signals per port

stay connected

Product may differ from Image

| Technical Data                |                                        |
|-------------------------------|----------------------------------------|
| Operating voltage             | 24 V DC                                |
| Signal per port               | 2                                      |
| Operating current per contact | max. 4 A                               |
| Total current                 | max. 2 × 8 A                           |
| Connection cross section      | 0.250.5 mm <sup>2</sup>                |
| Locking of ports              | Cap nut                                |
| Housing                       | Plastic, flame retardant               |
| Protection                    | IP67 inserted and tightened (EN 60529) |
| Cables                        |                                        |
| No./diameter of wires         | 12×0.34 + 5×0.75 mm <sup>2</sup>       |
| C-track properties            | 2 Mio.                                 |
| Material (jacket)             | PUR/PVC                                |
| Outer diameter                | approx. 11.5 mm                        |
| Bend radius (moving)          | 12 × outer Ø                           |
| Cable number                  | 392                                    |
| General data                  |                                        |
| Temperature range             | -20+80 °C                              |