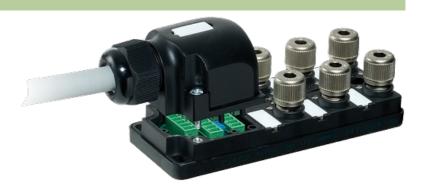

## MVP12, 6XM12, MOSA, PLUGGABLE CABLE

10.0m PUR-JB 12x0,34+5x0,75

quick connection elements included with LED for digital PNP-signals 24 V DC 6-way, 5-pole, MOSA PUR/PVC 10.0 m potentially separated

Further cable lengths on request. Plastic housings with good resistance against chemicals and oils. The resistance to aggressive media should be individually tested for your application. Further details on request.

## Illustration

for 2 signals per port

stay connected

Product may differ from Image

| Technical Data                |                                        |
|-------------------------------|----------------------------------------|
| Operating voltage             | 24 V DC                                |
| Signal per port               | 2                                      |
| Operating current per contact | max. 4 A                               |
| Total current                 | max. 2 × 8 A                           |
| Connection cross section      | 0.250.5 mm <sup>2</sup>                |
| Locking of ports              | Cap nut                                |
| Housing                       | Plastic, flame retardant               |
| Protection                    | IP67 inserted and tightened (EN 60529) |
| Cables                        |                                        |
| No./diameter of wires         | 12×0.34 + 5×0.75 mm <sup>2</sup>       |
| C-track properties            | 2 Mio.                                 |
| Material (jacket)             | PUR/PVC                                |
| Outer diameter                | approx. 11.5 mm                        |
| Bend radius (moving)          | 12 × outer Ø                           |
| Cable number                  | 392                                    |
| General data                  |                                        |
| Temperature range             | -20+80 °C                              |