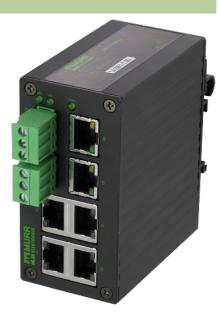

## TREE 6TX METALL - UNMANAGED SWITCH - 6 PORTS

6 ports unmanaged switch

For connection cables please see chapter "Connection Technology"

## Illustration

Product may differ from Image

**Approvals** 

stay connected

| Connections             |                                                |
|-------------------------|------------------------------------------------|
| Fieldbus                | 6 × RJ45                                       |
| Supply System           | Screw plug-in terminal: 0.21.5 mm <sup>2</sup> |
| Technical Data          |                                                |
| Operating voltage       | 2 × 930 V DC, redundancy                       |
| Transfer rate           | 10/100 Mbit/s full duplex                      |
| Operating modes         | Autocrossing Autonegotiation                   |
| General data            |                                                |
| Protection              | IP50                                           |
| Housing                 | Metal black                                    |
| Mounting method         | DIN-rail mountable TH35 (EN 60715)             |
| Temperature range       | -10+70 °C (storage temperature -40+85 °C)      |
| Dimensions H × W × D    | 90×45.2×78 mm                                  |
| Diagnostic              |                                                |
| Communication status    | via LED                                        |
| Monitoring - no voltage | yes                                            |
| Commercial data         |                                                |
| country of origin       | TW                                             |
| customs tariff number   | 85176200                                       |
| minimum order quantity  | 1                                              |