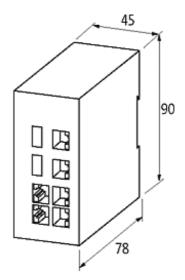

## Illustration

Product may differ from Image

**Approvals** 

stay connected

| Connections             |                                                |
|-------------------------|------------------------------------------------|
| Fieldbus                | 6 × RJ45                                       |
| Supply System           | Screw plug-in terminal: 0.21.5 mm <sup>2</sup> |
| Technical Data          |                                                |
| Operating voltage       | 2 × 930 V DC, redundancy                       |
| Transfer rate           | 10/100 Mbit/s full duplex                      |
| Operating modes         | Autocrossing Autonegotiation                   |
| General data            |                                                |
| Protection              | IP50                                           |
| Housing                 | Metal black                                    |
| Mounting method         | DIN-rail mountable TH35 (EN 60715)             |
| Temperature range       | -10+70 °C (storage temperature -40+85 °C)      |
| Dimensions H × W × D    | 90×45.2×78 mm                                  |
| Diagnostic              |                                                |
| Communication status    | via LED                                        |
| Monitoring - no voltage | yes                                            |
| Commercial data         |                                                |
| country of origin       | TW                                             |
| customs tariff number   | 85176200                                       |
| minimum order quantity  | 1                                              |