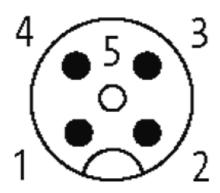

### M12 MALE 90°

PUR 4X0.34 GRAY, UL/CSA, drag ch 7.5m

M12 Male 90° 4-pole

Art.-No. 7005 - M12 Lite - (plastic hexagonal screw) on request

Plastic housings with good resistance against chemicals and oils. The resistance to aggressive media should be individually tested for your application. Further details on request. Further cable lengths on request.

### Form

12101

| Technical Data                |                                                                          |
|-------------------------------|--------------------------------------------------------------------------|
| Operating voltage             | max. 250 V AC/DC                                                         |
| Operating current per contact | max. 4 A                                                                 |
| Locking of ports              | Screw thread M12 $\times$ 1 mm (recommended torque 0.6 Nm) self-securing |
| Protection                    | IP67 inserted and tightened (EN 60529)                                   |
| Cables                        |                                                                          |