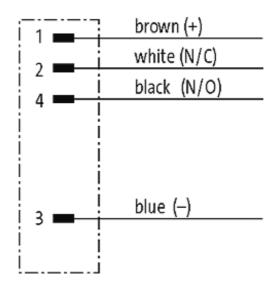

|                             | , was a second of the second o |
|-----------------------------|--------------------------------------------------------------------------------------------------------------------------------------------------------------------------------------------------------------------------------------------------------------------------------------------------------------------------------------------------------------------------------------------------------------------------------------------------------------------------------------------------------------------------------------------------------------------------------------------------------------------------------------------------------------------------------------------------------------------------------------------------------------------------------------------------------------------------------------------------------------------------------------------------------------------------------------------------------------------------------------------------------------------------------------------------------------------------------------------------------------------------------------------------------------------------------------------------------------------------------------------------------------------------------------------------------------------------------------------------------------------------------------------------------------------------------------------------------------------------------------------------------------------------------------------------------------------------------------------------------------------------------------------------------------------------------------------------------------------------------------------------------------------------------------------------------------------------------------------------------------------------------------------------------------------------------------------------------------------------------------------------------------------------------------------------------------------------------------------------------------------------------|
| Cable number                | 234                                                                                                                                                                                                                                                                                                                                                                                                                                                                                                                                                                                                                                                                                                                                                                                                                                                                                                                                                                                                                                                                                                                                                                                                                                                                                                                                                                                                                                                                                                                                                                                                                                                                                                                                                                                                                                                                                                                                                                                                                                                                                                                            |
| No./diameter of wires       | 4 × 0.34 mm <sup>2</sup>                                                                                                                                                                                                                                                                                                                                                                                                                                                                                                                                                                                                                                                                                                                                                                                                                                                                                                                                                                                                                                                                                                                                                                                                                                                                                                                                                                                                                                                                                                                                                                                                                                                                                                                                                                                                                                                                                                                                                                                                                                                                                                       |
| Wire isolation              | PP (br, wh, bl, bk)                                                                                                                                                                                                                                                                                                                                                                                                                                                                                                                                                                                                                                                                                                                                                                                                                                                                                                                                                                                                                                                                                                                                                                                                                                                                                                                                                                                                                                                                                                                                                                                                                                                                                                                                                                                                                                                                                                                                                                                                                                                                                                            |
| C-track properties          | 5 Mio.                                                                                                                                                                                                                                                                                                                                                                                                                                                                                                                                                                                                                                                                                                                                                                                                                                                                                                                                                                                                                                                                                                                                                                                                                                                                                                                                                                                                                                                                                                                                                                                                                                                                                                                                                                                                                                                                                                                                                                                                                                                                                                                         |
| Torsion                     | 2 Mio. ± 180°/m                                                                                                                                                                                                                                                                                                                                                                                                                                                                                                                                                                                                                                                                                                                                                                                                                                                                                                                                                                                                                                                                                                                                                                                                                                                                                                                                                                                                                                                                                                                                                                                                                                                                                                                                                                                                                                                                                                                                                                                                                                                                                                                |
| Jacket Color                | gray                                                                                                                                                                                                                                                                                                                                                                                                                                                                                                                                                                                                                                                                                                                                                                                                                                                                                                                                                                                                                                                                                                                                                                                                                                                                                                                                                                                                                                                                                                                                                                                                                                                                                                                                                                                                                                                                                                                                                                                                                                                                                                                           |
| Shore hardness outer jacket | 90 ± 5A                                                                                                                                                                                                                                                                                                                                                                                                                                                                                                                                                                                                                                                                                                                                                                                                                                                                                                                                                                                                                                                                                                                                                                                                                                                                                                                                                                                                                                                                                                                                                                                                                                                                                                                                                                                                                                                                                                                                                                                                                                                                                                                        |
| Material (jacket)           | PUR (UL/CSA)                                                                                                                                                                                                                                                                                                                                                                                                                                                                                                                                                                                                                                                                                                                                                                                                                                                                                                                                                                                                                                                                                                                                                                                                                                                                                                                                                                                                                                                                                                                                                                                                                                                                                                                                                                                                                                                                                                                                                                                                                                                                                                                   |
| Outer diameter              | approx. 4.7 mm                                                                                                                                                                                                                                                                                                                                                                                                                                                                                                                                                                                                                                                                                                                                                                                                                                                                                                                                                                                                                                                                                                                                                                                                                                                                                                                                                                                                                                                                                                                                                                                                                                                                                                                                                                                                                                                                                                                                                                                                                                                                                                                 |
| Bend radius (fixed)         | 5 × outer Ø                                                                                                                                                                                                                                                                                                                                                                                                                                                                                                                                                                                                                                                                                                                                                                                                                                                                                                                                                                                                                                                                                                                                                                                                                                                                                                                                                                                                                                                                                                                                                                                                                                                                                                                                                                                                                                                                                                                                                                                                                                                                                                                    |
| Bend radius (moving)        | 10 × outer Ø                                                                                                                                                                                                                                                                                                                                                                                                                                                                                                                                                                                                                                                                                                                                                                                                                                                                                                                                                                                                                                                                                                                                                                                                                                                                                                                                                                                                                                                                                                                                                                                                                                                                                                                                                                                                                                                                                                                                                                                                                                                                                                                   |
| Temperature range (fixed)   | -40+80 °C                                                                                                                                                                                                                                                                                                                                                                                                                                                                                                                                                                                                                                                                                                                                                                                                                                                                                                                                                                                                                                                                                                                                                                                                                                                                                                                                                                                                                                                                                                                                                                                                                                                                                                                                                                                                                                                                                                                                                                                                                                                                                                                      |
| Temperature range (mobile)  | -25+80 °C                                                                                                                                                                                                                                                                                                                                                                                                                                                                                                                                                                                                                                                                                                                                                                                                                                                                                                                                                                                                                                                                                                                                                                                                                                                                                                                                                                                                                                                                                                                                                                                                                                                                                                                                                                                                                                                                                                                                                                                                                                                                                                                      |
| General data                |                                                                                                                                                                                                                                                                                                                                                                                                                                                                                                                                                                                                                                                                                                                                                                                                                                                                                                                                                                                                                                                                                                                                                                                                                                                                                                                                                                                                                                                                                                                                                                                                                                                                                                                                                                                                                                                                                                                                                                                                                                                                                                                                |
| Temperature range           | -25+85 °C, depending on cable quality                                                                                                                                                                                                                                                                                                                                                                                                                                                                                                                                                                                                                                                                                                                                                                                                                                                                                                                                                                                                                                                                                                                                                                                                                                                                                                                                                                                                                                                                                                                                                                                                                                                                                                                                                                                                                                                                                                                                                                                                                                                                                          |
| Commercial data             |                                                                                                                                                                                                                                                                                                                                                                                                                                                                                                                                                                                                                                                                                                                                                                                                                                                                                                                                                                                                                                                                                                                                                                                                                                                                                                                                                                                                                                                                                                                                                                                                                                                                                                                                                                                                                                                                                                                                                                                                                                                                                                                                |
| country of origin           | DE                                                                                                                                                                                                                                                                                                                                                                                                                                                                                                                                                                                                                                                                                                                                                                                                                                                                                                                                                                                                                                                                                                                                                                                                                                                                                                                                                                                                                                                                                                                                                                                                                                                                                                                                                                                                                                                                                                                                                                                                                                                                                                                             |
| customs tariff number       | 85444290                                                                                                                                                                                                                                                                                                                                                                                                                                                                                                                                                                                                                                                                                                                                                                                                                                                                                                                                                                                                                                                                                                                                                                                                                                                                                                                                                                                                                                                                                                                                                                                                                                                                                                                                                                                                                                                                                                                                                                                                                                                                                                                       |
| minimum order quantity      | 1                                                                                                                                                                                                                                                                                                                                                                                                                                                                                                                                                                                                                                                                                                                                                                                                                                                                                                                                                                                                                                                                                                                                                                                                                                                                                                                                                                                                                                                                                                                                                                                                                                                                                                                                                                                                                                                                                                                                                                                                                                                                                                                              |