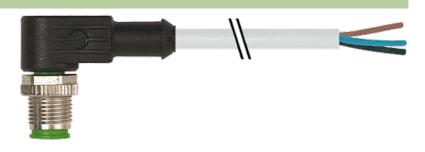

#### Illustration

stay connected

# Male

Product may differ from Image

### M12 MALE 90°

PUR 4X0.34 GRAY, UL/CSA, drag ch 7.5m

M12 Male 90° 4-pole

Art.-No. 7005 - M12 Lite - (plastic hexagonal screw) on request

Plastic housings with good resistance against chemicals and oils. The resistance to aggressive media should be individually tested for your application. Further details on request. Further cable lengths on request.