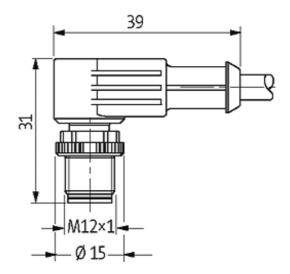

### Form

12101

| Technical Data                |                                                                          |
|-------------------------------|--------------------------------------------------------------------------|
| Operating voltage             | max. 250 V AC/DC                                                         |
| Operating current per contact | max. 4 A                                                                 |
| Locking of ports              | Screw thread M12 $\times$ 1 mm (recommended torque 0.6 Nm) self-securing |
| Protection                    | IP67 inserted and tightened (EN 60529)                                   |
| Cables                        |                                                                          |

### M12 MALE 90°

PUR 4X0.34 GRAY, UL/CSA, drag ch 7.5m

M12 Male 90° 4-pole

Art.-No. 7005 - M12 Lite - (plastic hexagonal screw) on request

Plastic housings with good resistance against chemicals and oils. The resistance to aggressive media should be individually tested for your application. Further details on request. Further cable lengths on request.