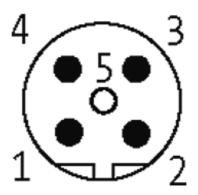

## M12 MALE FLANGE PLUG B CODED 1-2-3-4

Wire 4X0.34 0.2m

Flange M12 male B-coded, 4-pole Front mounting with multi-strand wire

# Male

Product may differ from Image

Form

| TOTIII                        |                                                                          |
|-------------------------------|--------------------------------------------------------------------------|
|                               | 14101                                                                    |
| Technical Data                |                                                                          |
| Operating voltage             | max. 250 V AC/DC                                                         |
| Operating current per contact | max. 4 A                                                                 |
| Locking of ports              | Screw thread M12 $\times$ 1 mm (recommended torque 0.6 Nm) self-securing |
| Protection                    | IP67 inserted and tightened (EN 60529)                                   |
| Cables                        |                                                                          |
| Cable number                  | 974                                                                      |
| No./diameter of wires         | $4 \times 0.34 \text{ mm}^2$                                             |
| Wire isolation                | PP (br, wh, bl, bk)                                                      |
| Shore hardness outer jacket   | 70 ± 5D                                                                  |
| Outer diameter                | approx. 1.25 mm                                                          |
| Bend radius (fixed)           | 5 × outer Ø                                                              |
| Bend radius (moving)          | 10 × outer Ø                                                             |
| Temperature range (fixed)     | -40+80 °C                                                                |
| Temperature range (mobile)    | -25+80 °C                                                                |
| Commercial data               |                                                                          |
| country of origin             | DE                                                                       |