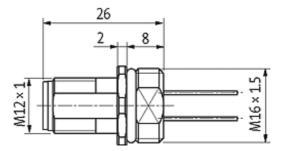

## M12 MALE FLANGE PLUG B CODED 1-2-3-4

Wire 4X0.34 0.2m

Flange M12 male B-coded, 4-pole Front mounting with multi-strand wire

# Male

Product may differ from Image

Form

| TOTIII                        |                                                                          |
|-------------------------------|--------------------------------------------------------------------------|
|                               | 14101                                                                    |
| Technical Data                |                                                                          |
| Operating voltage             | max. 250 V AC/DC                                                         |
| Operating current per contact | max. 4 A                                                                 |
| Locking of ports              | Screw thread M12 $\times$ 1 mm (recommended torque 0.6 Nm) self-securing |
| Protection                    | IP67 inserted and tightened (EN 60529)                                   |
| Cables                        |                                                                          |
| Cable number                  | 974                                                                      |
| No./diameter of wires         | $4 \times 0.34 \text{ mm}^2$                                             |
| Wire isolation                | PP (br, wh, bl, bk)                                                      |
| Shore hardness outer jacket   | 70 ± 5D                                                                  |
| Outer diameter                | approx. 1.25 mm                                                          |
| Bend radius (fixed)           | 5 × outer Ø                                                              |
| Bend radius (moving)          | 10 × outer Ø                                                             |
| Temperature range (fixed)     | -40+80 °C                                                                |
| Temperature range (mobile)    | -25+80 °C                                                                |
| Commercial data               |                                                                          |
| country of origin             | DE                                                                       |