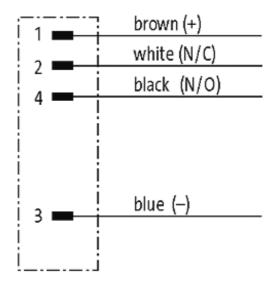

## M12 MALE FLANGE PLUG B CODED 1-2-3-4

Wire 4X0.34 0.2m

Flange M12 male B-coded, 4-pole Front mounting with multi-strand wire

# Male

Product may differ from Image

Form

| TOTIII                        |                                                                          |
|-------------------------------|--------------------------------------------------------------------------|
|                               | 14101                                                                    |
| Technical Data                |                                                                          |
| Operating voltage             | max. 250 V AC/DC                                                         |
| Operating current per contact | max. 4 A                                                                 |
| Locking of ports              | Screw thread M12 $\times$ 1 mm (recommended torque 0.6 Nm) self-securing |
| Protection                    | IP67 inserted and tightened (EN 60529)                                   |
| Cables                        |                                                                          |
| Cable number                  | 974                                                                      |
| No./diameter of wires         | $4 \times 0.34 \text{ mm}^2$                                             |
| Wire isolation                | PP (br, wh, bl, bk)                                                      |
| Shore hardness outer jacket   | 70 ± 5D                                                                  |
| Outer diameter                | approx. 1.25 mm                                                          |
| Bend radius (fixed)           | 5 × outer Ø                                                              |
| Bend radius (moving)          | 10 × outer Ø                                                             |
| Temperature range (fixed)     | -40+80 °C                                                                |
| Temperature range (mobile)    | -25+80 °C                                                                |
| Commercial data               |                                                                          |
| country of origin             | DE                                                                       |