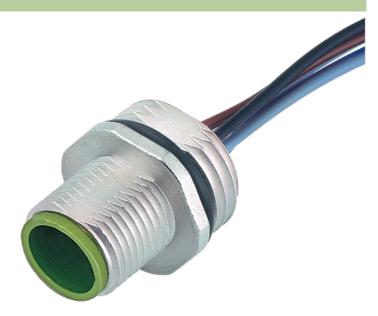

## M12 MALE FLANGE PLUG B CODED 1-2-3-4

Wire 4X0.34 0.2m

Flange M12 male B-coded, 4-pole Front mounting with multi-strand wire

# Male

Product may differ from Image

Form

| TOTIII                        |                                                                          |
|-------------------------------|--------------------------------------------------------------------------|
|                               | 14101                                                                    |
| Technical Data                |                                                                          |
| Operating voltage             | max. 250 V AC/DC                                                         |
| Operating current per contact | max. 4 A                                                                 |
| Locking of ports              | Screw thread M12 $\times$ 1 mm (recommended torque 0.6 Nm) self-securing |
| Protection                    | IP67 inserted and tightened (EN 60529)                                   |
| Cables                        |                                                                          |
| Cable number                  | 974                                                                      |
| No./diameter of wires         | $4 \times 0.34 \text{ mm}^2$                                             |
| Wire isolation                | PP (br, wh, bl, bk)                                                      |
| Shore hardness outer jacket   | 70 ± 5D                                                                  |
| Outer diameter                | approx. 1.25 mm                                                          |
| Bend radius (fixed)           | 5 × outer Ø                                                              |
| Bend radius (moving)          | 10 × outer Ø                                                             |
| Temperature range (fixed)     | -40+80 °C                                                                |
| Temperature range (mobile)    | -25+80 °C                                                                |
| Commercial data               |                                                                          |
| country of origin             | DE                                                                       |