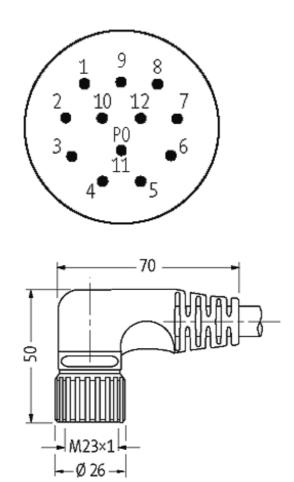

## M23 FEMALE, 90° 12 POLE

PUR 8x0,34+3X0.75 GRAY, drag ch 35m

M23
Female 90°
12-pole
11-pole used
for 8-way distribution box, 4-pole

Further cable lengths on request. Plastic housings with good resistance against chemicals and oils. The resistance to aggressive media should be individually tested for your application. Further details on request.

#### Illustration

| 1 2   | white                             |
|-------|-----------------------------------|
| 2 2   | green                             |
|       | yellow                            |
| 3 >   | i gray                            |
| 5 >   | ! pink                            |
| 1 -   | red                               |
| 6 2   | black                             |
| , , , | violet                            |
| 8 >   | brown 0.75 mm <sup>2</sup>        |
| 115   | blue 0.75 mm²                     |
| 9 5   | green/yellow 0.75 mm <sup>2</sup> |
| 12 >  |                                   |
| L     |                                   |