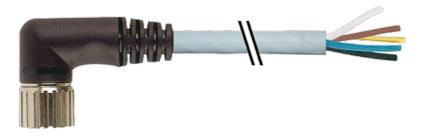

## M23 FEMALE, 90° 12 POLE

PUR 8x0,34+3X0.75 GRAY, drag ch 35m

M23
Female 90°
12-pole
11-pole used
for 8-way distribution box, 4-pole

Further cable lengths on request. Plastic housings with good resistance against chemicals and oils. The resistance to aggressive media should be individually tested for your application. Further details on request.