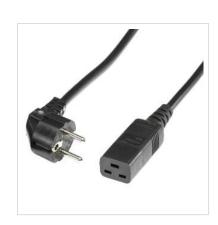

## ROLINE Power Cord Schuko, IEC320 - C19 16A, black, 2.0 m

**Product No.** 19.08.1552

ROLINE

**Manufacturer No.** 19.08.1552

**EAN (single piece)** 7611990197187

Manufacturer

Cable often used for UPS from 3000 VA and for connecting Blade servers.

• Connection cable 16 A with IEC320 C19 Female and Schuko plug, angled

• Cable: H05VV-F 3G1.5 3x 1.5mm<sup>2</sup>

• Nominal data: 250 VAC/16 A

• Colour: black

| Technical specifications |                                                   |
|--------------------------|---------------------------------------------------|
| Manufacturer             | ROLINE                                            |
| Product group            | Power Cables                                      |
| Product type             | Connection cable                                  |
| Colour                   | black                                             |
| Length                   | 2 m                                               |
| Connection ports         | 3P. German, CEE 7/7 Male / IEC320 C19, 16A Female |
| Max. current             | 16 A                                              |
| Max. voltage             | 250V                                              |
| Max. power               | 3600W                                             |
| Cable material           | H05VV-F                                           |