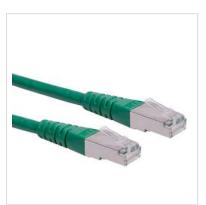

## ROLINE S/FTP (PiMF) Patch Cord, Cat.6, green, 3.0 m

**Product No.** 21.15.1353

POLINE
Designed for Professionals

Manufacturer

**ROLINE** 

Manufacturer No.

21.15.1353

**EAN** (single piece)

7611990155989

Patch cable for networking connections between devices. Prepared double shielded Twisted Pair cable with screened RJ-45 connectors on both ends. Durable due to moulded kink protection. Flexible cable, suitable for narrow bending. High quality plugs with gold plated contacts. Contact settings 1:1, in accordance with the EIA/TIA 568 standard. Construction: 4-pair stranded copper wire. Complete braid shielding. Pairs shielded with aluminium clad polyester foil.