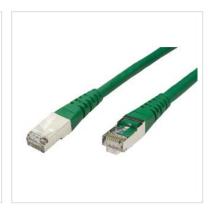

## ROLINE S/FTP (PiMF) Patch Cord, Cat.6, green, 3.0 m

**Product No.** 21.15.1353

POLINE
Designed for Professionals

Manufacturer

**ROLINE** 

Manufacturer No.

21.15.1353

**EAN** (single piece)

7611990155989

Patch cable for networking connections between devices. Prepared double shielded Twisted Pair cable with screened RJ-45 connectors on both ends. Durable due to moulded kink protection. Flexible cable, suitable for narrow bending. High quality plugs with gold plated contacts. Contact settings 1:1, in accordance with the EIA/TIA 568 standard. Construction: 4-pair stranded copper wire. Complete braid shielding. Pairs shielded with aluminium clad polyester foil.