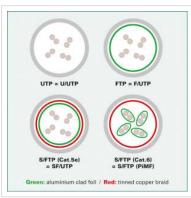

7611990155989

Patch cable for networking connections between devices. Prepared double shielded Twisted Pair cable with screened RJ-45 connectors on both ends. Durable due to moulded kink protection. Flexible cable, suitable for narrow bending. High quality plugs with gold plated contacts. Contact settings 1:1, in accordance with the EIA/TIA 568 standard. Construction: 4-pair stranded copper wire. Complete braid shielding. Pairs shielded with aluminium clad polyester foil.

## **Technical specifications**

Manufacturer

**ROLINE** 

| Product group       | Twisted Pair Cable |
|---------------------|--------------------|
| Product type        | S/FTP Patchcord    |
| Colour              | green              |
| Length              | 3 m                |
| Shield type         | SFTP               |
| Transfer quality    | Cat6 / Class E     |
| Impedance           | 100 Ohm            |
| Quantity of wires   | 8                  |
| Conductor type      | Wire               |
| Crossed             | No                 |
| Colour (Spout)      | green              |
| Cable LSOH          | No                 |
| Connector Type RJ45 | Standard           |