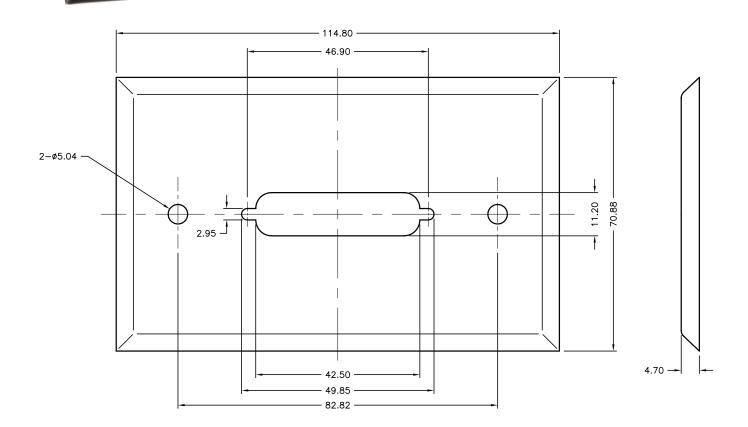

## **Specifications:**

Accessory Type : Faceplate

No. of Module Spaces : 1

Material : # 430 Stainless Steel

Dimensions: Millimeters