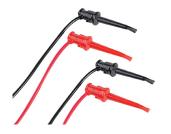

## **Test Lead Set**

## Part Number Table

| Description                                           | Part Number |
|-------------------------------------------------------|-------------|
| Test Lead Set, Hook Clip to Hook Clip, 0.61m, 2 Leads | 21-560      |