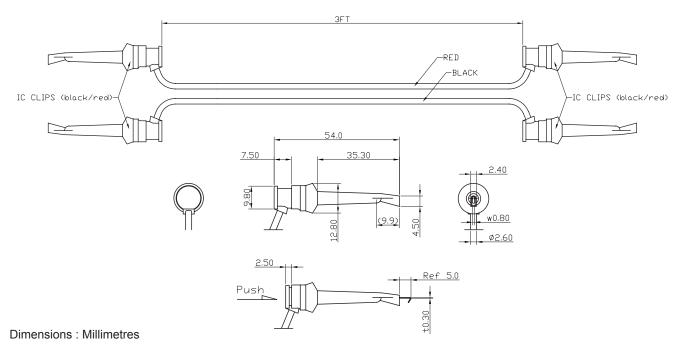

## Diagram

## Part Number Table

| Description                                           | Part Number |
|-------------------------------------------------------|-------------|
| Test Lead Set, Hook Clip to Hook Clip, 0.61m, 2 Leads | 21-560      |