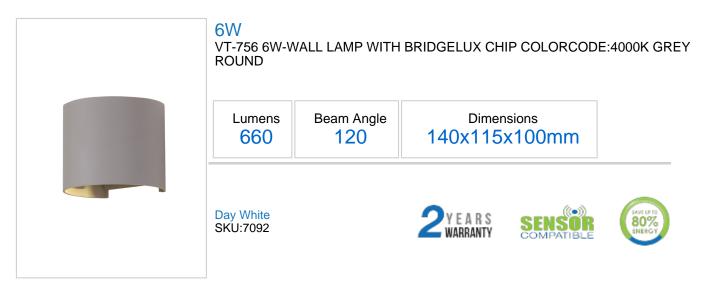

## **Technical Information**

| 0-100% in lt1s |
|----------------|
| 6              |
| 660            |
| Round          |
| 120            |
| GREY           |
| Aluminium      |
| 20.000 Hours   |
|                |

## **Features**

- High Quality Bridgelux chips for reliable operation and lifetime
- Get range of up-down beams with Adjustable beam angle to feel range of aesthetics
- Constructed to high quality aluminum for efficient heat dissipation
- Cylindrical & Cubical fixtures in 3 colors to fit into range of archetictural structures
- Elegant replacement for traditional up-down lighting