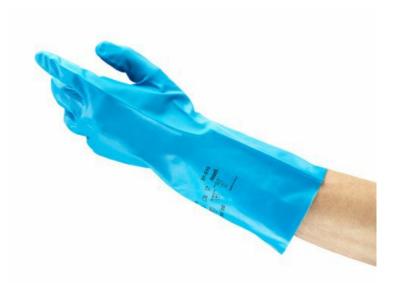

# **37-510** Improved grip, dexterity and flexibility

# High performance, 11 mil, nitrile, reusable food approved glove with UltraGrip™ Technology

- High performance nitrile compound for enhanced flexibility and dexterity, even in cold environments
- Ansell UltraGrip<sup>™</sup> technology: with raised diamon grip pattern, these gloves offer unmatched grip in wet and fatty conditions
- Latex free formulation: no risk of Type I allergies
- Offers far superior mechanical properties compared with natural rubber gloves

## 37-510 Improved grip, dexterity and flexibility

#### **Key Features**

- 100% latex free
- ullet UltraGrip  $^{ exttt{ iny M}}$  technology features an innovative raised diamond grip
- Food Approved
- No risk to type 1 allergies
- Blue Colour