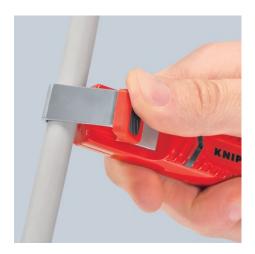

## **Dismantling Tool**

With scalpel blade

- With knife and hook blade, protective cap included
- For stripping all common round cables Self-tightening holding lever
- With adjusting screw for cutting depth adjustment
- Turnable blade for circular and longitudinal cutting
- Spare blade inside the handle
- Secure grip due to soft component material on handle and holding lever to avoid slipping
- Housing: plastic, impact-proof