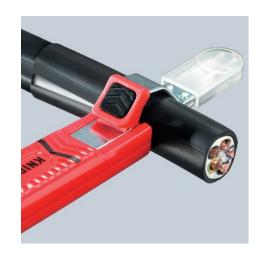

## **Dismantling Tool**

With scalpel blade

- With knife and hook blade, protective cap included
- For stripping all common round cables Self-tightening holding lever
- With adjusting screw for cutting depth adjustment
- Turnable blade for circular and longitudinal cutting
- Spare blade inside the handle
- Secure grip due to soft component material on handle and holding lever to avoid slipping
- Housing: plastic, impact-proof