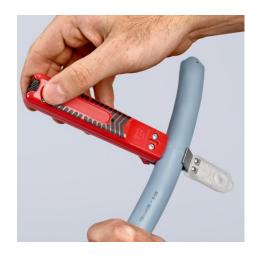

## **Dismantling Tool**

With scalpel blade

- With knife and hook blade, protective cap included
- For stripping all common round cables Self-tightening holding lever
- With adjusting screw for cutting depth adjustment
- Turnable blade for circular and longitudinal cutting
- Spare blade inside the handle
- Secure grip due to soft component material on handle and holding lever to avoid slipping
- Housing: plastic, impact-proof

| Technical details               |                 |
|---------------------------------|-----------------|
| Stripping capacities (diameter) | Ø 8.0 — 28.0 mm |

technical change and errors excepted