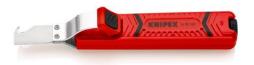

## **Dismantling Tool**

With scalpel blade

- With knife and hook blade, protective cap included
- For stripping all common round cables Self-tightening holding lever
- With adjusting screw for cutting depth adjustment
- Turnable blade for circular and longitudinal cutting
- Spare blade inside the handle
- Secure grip due to soft component material on handle and holding lever to avoid slipping
- Housing: plastic, impact-proof