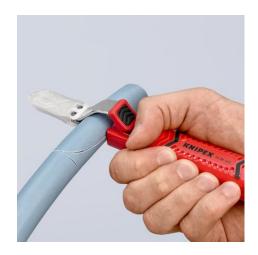

## **Dismantling Tool**

With scalpel blade

- With knife and hook blade, protective cap included
- For stripping all common round cables Self-tightening holding lever
- With adjusting screw for cutting depth adjustment
- Turnable blade for circular and longitudinal cutting
- Spare blade inside the handle
- Secure grip due to soft component material on handle and holding lever to avoid slipping
- Housing: plastic, impact-proof

| Technical details               |                 |
|---------------------------------|-----------------|
| Stripping capacities (diameter) | Ø 8.0 — 28.0 mm |

technical change and errors excepted