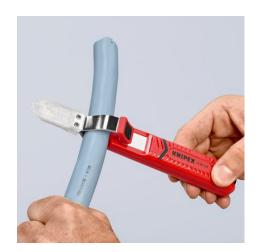

## **Dismantling Tool**

With scalpel blade

- With knife and hook blade, protective cap included
- For stripping all common round cables Self-tightening holding lever
- With adjusting screw for cutting depth adjustment
- Turnable blade for circular and longitudinal cutting
- Spare blade inside the handle
- Secure grip due to soft component material on handle and holding lever to avoid slipping
- Housing: plastic, impact-proof

| Technical details               |                 |
|---------------------------------|-----------------|
| Stripping capacities (diameter) | Ø 8.0 — 28.0 mm |

technical change and errors excepted