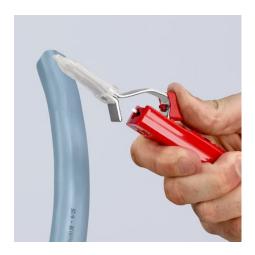

## **Dismantling Tool**

With scalpel blade

- With knife and hook blade, protective cap included
- For stripping all common round cables Self-tightening holding lever
- With adjusting screw for cutting depth adjustment
- Turnable blade for circular and longitudinal cutting
- Spare blade inside the handle
- Secure grip due to soft component material on handle and holding lever to avoid slipping
- Housing: plastic, impact-proof