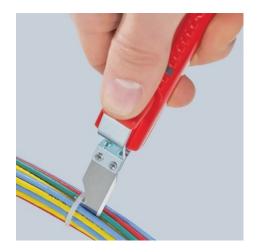

## **Dismantling Tool**

With scalpel blade

- With knife and hook blade, protective cap included
- For stripping all common round cables Self-tightening holding lever
- With adjusting screw for cutting depth adjustment
- Turnable blade for circular and longitudinal cutting
- Spare blade inside the handle
- Secure grip due to soft component material on handle and holding lever to avoid slipping
- Housing: plastic, impact-proof