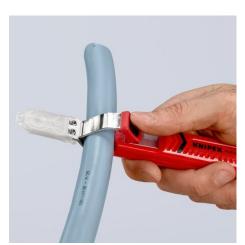

## **Dismantling Tool**

With scalpel blade

- With knife and hook blade, protective cap included
- For stripping all common round cables Self-tightening holding lever
- With adjusting screw for cutting depth adjustment
- Turnable blade for circular and longitudinal cutting
- Spare blade inside the handle
- Secure grip due to soft component material on handle and holding lever to avoid slipping
- Housing: plastic, impact-proof

| Technical details               |                 |
|---------------------------------|-----------------|
| Stripping capacities (diameter) | Ø 8.0 — 28.0 mm |

technical change and errors excepted