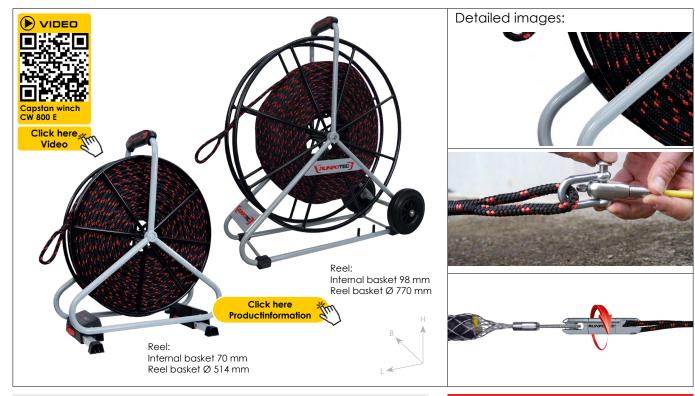

The reel allows controlled winding and unwinding of the rope. In addition, the rope is perfectly stowed away and ready for use at any time. The 770 mm reel cage size can be easily rolled and transported due to the integrated wheels.

Application video: a short, very informative application video can be viewed by scanning the QR code or on www.runpotec.com. Scope of delivery: pulling rope polyester Ø 10 mm incl. reel

## ADVANTAGES

- Spliced loops at the start and end of the rope
- ✓ Low rope elongation
- Practical reel for controlled winding and unwinding of the rope
- Reel Ø 530 mm with extendable feet
- ✓ Reel Ø 730 mm mobile with wheel
- Reel with parking brake