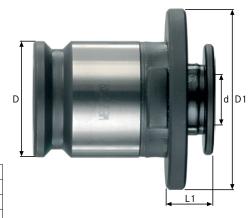

### Delivery:

1x quick-change insert without safety clutch.

| Art. no.                  | 21565 140 |  |
|---------------------------|-----------|--|
| Brand                     | ORION     |  |
| Manufacturer Part Number  | 21565140  |  |
| Shank diameter            | 8 mm      |  |
| Square shank on screw tap | 6.2       |  |
| Outer diameter            | 30 mm     |  |
| Collar width              | 7 mm      |  |
| Diameter                  | 19 mm     |  |
| Gross Weight              | 0.134 kg  |  |
| Product Group             | 295       |  |