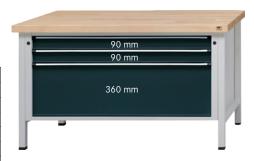

## Workbench, series VX 1500 with XXL drawers Solid beechwood 1500 mm, 3 drawers with full extension

## Execution:

- Solidly welded steel sheet construction
- Base made of square-section steel tube 45 x 45 x 2 mm, with level compensation

| Art. no.                                                        | 50206 240             |
|-----------------------------------------------------------------|-----------------------|
| Brand                                                           | ANKE                  |
| Manufacturer Part Number                                        | 999.017.0019          |
| Number of drawers                                               | 3 PCS                 |
| Working height                                                  | 850 mm                |
| Worktop width                                                   | 1500 mm               |
| Worktop height                                                  | 50 mm                 |
| Pullout type                                                    | Full extension        |
| Worktop depth                                                   | 800 mm                |
| Colour of front                                                 | Gentian blue RAL 5010 |
| Cabinet colour                                                  | Light grey RAL 7035   |
| Drawer surface                                                  | 0.72 m <sup>2</sup>   |
| With single pull-out safety brake                               | Yes                   |
| Levelling                                                       | Yes                   |
| Lock type                                                       | DOM® locking system   |
| Drawer front height                                             | 2 x 90 mm, 1 x 360 mm |
| Surface                                                         | Powder-coated         |
| Drawer width (inner dimension)                                  | 1200 mm               |
| Drawer width (inner dimension) x drawer depth (inner dimension) | 1200 x 600 mm         |
| Load-carrying capacity                                          | 1500 kg               |
| Drawer depth (inner dimension)                                  | 600 mm                |
| Load-carrying capacity per drawer                               | 100 kg                |
| Material of worktop                                             | Solid beech           |
| Central locking                                                 | Yes                   |
| Gross Weight                                                    | 149.000 kg            |
| Product Group                                                   | 502                   |