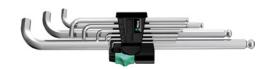

# Hexagonal angled screwdriver set with ball head and 100° bend, 9 pieces Long version with ball head, WERA hex-plus profile

#### **Execution:**

- Hexagonal ball end on the long wrench side
- Continuous hexagon
- Short arms bent by 100°

In lockable plastic holder

| Art. no.                 | 52139 390                                                 |
|--------------------------|-----------------------------------------------------------|
| Brand                    | WERA                                                      |
| Manufacturer Part Number | 05073594001                                               |
| Tip type                 | Hexagon                                                   |
| Width across flats       | 1.5 mm, 2 mm, 2.5 mm, 3 mm, 4 mm, 5 mm, 6 mm, 8 mm, 10 mm |
| Design                   | Long                                                      |
| Surface                  | Chrome plated                                             |
| Gross Weight             | 0.463 kg                                                  |
| Product Group            | 542                                                       |