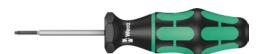

**Torque screwdrivers** pre-set to fixed values for TX screws

## Execution:

- With power grip and fixed, preset torque
- fixed-mounted, non-replaceable 4-mm TX blade
- Clearly audible and perceptible engaging when the torque is reached
- Not possible to overtighten
- Unlimited loosening torque

## Delivery:

calibration certificate

| Art. no.                    | 52208 209           |  |
|-----------------------------|---------------------|--|
| Brand                       | WERA                |  |
| Manufacturer Part Number    | 05027933001         |  |
| Max. torque measuring range | 1.4 Nm              |  |
| Tip size                    | TX9                 |  |
| Handle length               | 105 mm              |  |
| Material of handle          | 2-component plastic |  |
| Error limit (%)             | 10 %                |  |
| Gross Weight                | 0.127 kg            |  |
| Product Group               | 542                 |  |