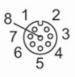

#### Connection

colours to DIN EN 60947-5-2

Core colours :

BK = black BN = brown BU = blue GY = grey PK = pink OG = orange VT = lilac WH = white screen = screen