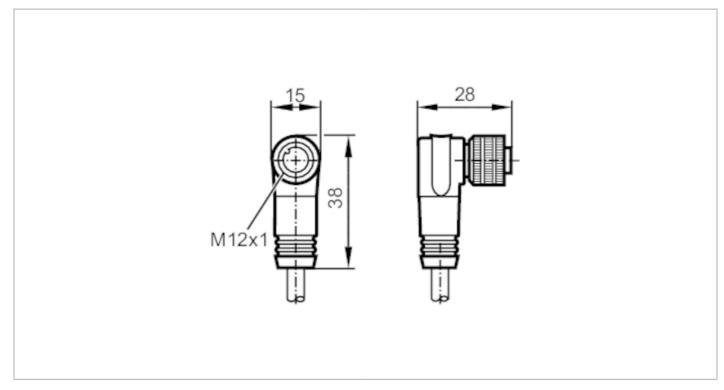

## Connecting cable with socket

ADOAH080MSS0010C08

|                 | Free from silicone; Gold-plated contacts; Screened cable                                                                          |
|-----------------|-----------------------------------------------------------------------------------------------------------------------------------|
|                 | yes                                                                                                                               |
|                 |                                                                                                                                   |
| [V]             | < 30 AC / < 36 DC                                                                                                                 |
|                 |                                                                                                                                   |
|                 |                                                                                                                                   |
| [°C]            | -2580                                                                                                                             |
|                 | IP 67                                                                                                                             |
| Mechanical data |                                                                                                                                   |
| [g]             | 682.5                                                                                                                             |
| [mm]            | 28 x 15 x 38                                                                                                                      |
|                 | PUR                                                                                                                               |
|                 | brass, nickel-plated                                                                                                              |
|                 |                                                                                                                                   |
|                 | For 8-pole sockets the core colours are not standardised.; Please note the wiring of the sensor and the sockets (see data sheet). |
|                 | 1 pcs.                                                                                                                            |
|                 | [°C]                                                                                                                              |

### Electrical connection - socket

Connector: 1 x M12, angled; Moulded body: PUR; Locking: brass, nickel-plated; Contacts: gold-plated; Tightening torque: 0.7...0.9 Nm; Shielded connection cable: screen connected