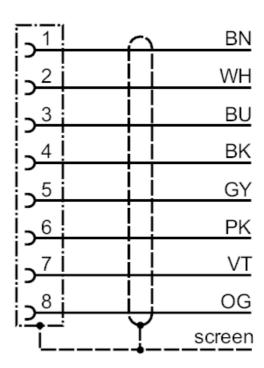

#### Connection

colours to DIN EN 60947-5-2

Core colours :

BK = black BN = brown BU = blue GY = grey PK = pink OG = orange VT = lilac WH = white screen = screen