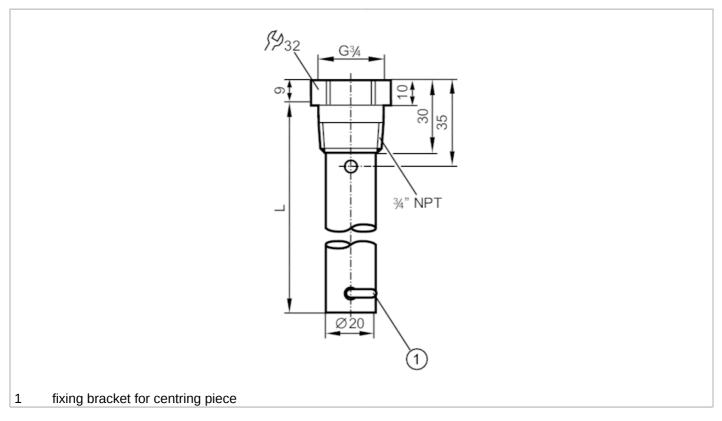

## **CRN**

| Application                              |       |                                                                                                                           |
|------------------------------------------|-------|---------------------------------------------------------------------------------------------------------------------------|
| Design                                   |       | for level sensors LR                                                                                                      |
| Medium temperature                       | [°C]  | 090                                                                                                                       |
| Tank pressure                            | [bar] | -116                                                                                                                      |
| MAWP (for applications according to CRN) | [bar] | 16                                                                                                                        |
| Mechanical data                          |       |                                                                                                                           |
| Weight                                   | [g]   | 853.2                                                                                                                     |
| Materials                                |       | stainless steel (1.4301 / 304); Centring piece: PP glass fibre reinforced; fixing bracket: stainless steel (1.4310 / 301) |
| Sensor connection                        |       | G 3/4                                                                                                                     |
| Process connection                       |       | 3/4 NPT                                                                                                                   |
| Length                                   | [mm]  | 1600                                                                                                                      |
| Remarks                                  |       |                                                                                                                           |
| Pack quantity                            |       | 1 pcs.                                                                                                                    |