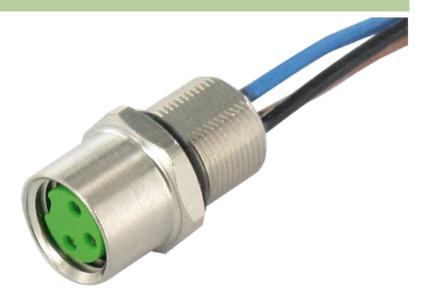

## M8 FEMALE FLANGE PLUG A CODED FRONT MOUNT

PP-wires 3x0.25 1m

Front mounting Flange M8 female with multi-strand wire 3-pole

## **Female**

Product may differ from Image

Bend radius (moving)

General data

Temperature range (fixed)
Temperature range (mobile)

**Form** 

| Technical Data                |                                                                         |
|-------------------------------|-------------------------------------------------------------------------|
| Operating voltage             | max. 60 V AC/DC                                                         |
| Operating current per contact | max. 4 A                                                                |
| Locking of ports              | Screw thread M8 $\times$ 1 mm (recommended torque 0.4 Nm) self-securing |
| Protection                    | IP67 inserted and tightened (EN 60529)                                  |
| Cables                        |                                                                         |
| Cable number                  | 970                                                                     |
| No./diameter of wires         | $3 \times 0.25 \text{ mm}^2$                                            |
| Wire isolation                | PP (br, bk, bl)                                                         |
| Shore hardness outer jacket   | 70 ± 5D                                                                 |
| Outer diameter                | approx. 1.25 mm                                                         |
| Bend radius (fixed)           | 5 × outer Ø                                                             |