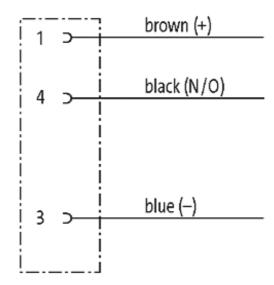

## M8 FEMALE FLANGE PLUG A CODED FRONT MOUNT

PP-wires 3x0.25 1m

Front mounting Flange M8 female with multi-strand wire 3-pole

## **Female**

Product may differ from Image

Bend radius (moving)

General data

Temperature range (fixed)
Temperature range (mobile)

**Form** 

| Technical Data                |                                                                         |
|-------------------------------|-------------------------------------------------------------------------|
| Operating voltage             | max. 60 V AC/DC                                                         |
| Operating current per contact | max. 4 A                                                                |
| Locking of ports              | Screw thread M8 $\times$ 1 mm (recommended torque 0.4 Nm) self-securing |
| Protection                    | IP67 inserted and tightened (EN 60529)                                  |
| Cables                        |                                                                         |
| Cable number                  | 970                                                                     |
| No./diameter of wires         | $3 \times 0.25 \text{ mm}^2$                                            |
| Wire isolation                | PP (br, bk, bl)                                                         |
| Shore hardness outer jacket   | 70 ± 5D                                                                 |
| Outer diameter                | approx. 1.25 mm                                                         |
| Bend radius (fixed)           | 5 × outer Ø                                                             |