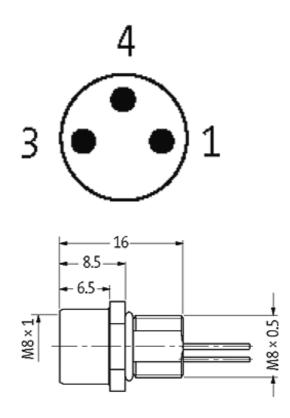

## M8 FEMALE FLANGE PLUG A CODED FRONT MOUNT

PP-wires 3x0.25 1m

Front mounting Flange M8 female with multi-strand wire 3-pole

## **Female**

Product may differ from Image

Bend radius (moving)

General data

Temperature range (fixed)
Temperature range (mobile)

**Form** 

| Technical Data                |                                                                         |
|-------------------------------|-------------------------------------------------------------------------|
| Operating voltage             | max. 60 V AC/DC                                                         |
| Operating current per contact | max. 4 A                                                                |
| Locking of ports              | Screw thread M8 $\times$ 1 mm (recommended torque 0.4 Nm) self-securing |
| Protection                    | IP67 inserted and tightened (EN 60529)                                  |
| Cables                        |                                                                         |
| Cable number                  | 970                                                                     |
| No./diameter of wires         | $3 \times 0.25 \text{ mm}^2$                                            |
| Wire isolation                | PP (br, bk, bl)                                                         |
| Shore hardness outer jacket   | 70 ± 5D                                                                 |
| Outer diameter                | approx. 1.25 mm                                                         |
| Bend radius (fixed)           | 5 × outer Ø                                                             |