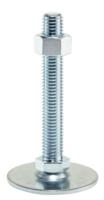

# **Product Description**

The support legs are universally usable as adjustable legs.

The plate is screwed to the threaded pin and nut by a stainless steel fastening screw, and is also glued.

# **Order information**

| Dimensions                    |                |                |                |                | WS <sub>1</sub> | WS₃  | ă.  | Art. No.   |
|-------------------------------|----------------|----------------|----------------|----------------|-----------------|------|-----|------------|
| d₁                            | d <sub>2</sub> | l <sub>1</sub> | h <sub>1</sub> | l <sub>2</sub> |                 |      | _   |            |
|                               |                | [mm]           |                |                | [mm]            | [mm] | [g] |            |
| with screw – picture 1, steel |                |                |                |                |                 |      |     |            |
| 50                            | M12            | 60             | 2.5            | 11             | 17              | 18   | 102 | 22593.0095 |