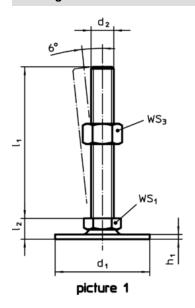

# **Order information**

| Dimensions                    |                |                |                |                | WS <sub>1</sub> | WS₃  | ă.  | Art. No.   |
|-------------------------------|----------------|----------------|----------------|----------------|-----------------|------|-----|------------|
| d₁                            | d <sub>2</sub> | l <sub>1</sub> | h <sub>1</sub> | l <sub>2</sub> |                 |      | _   |            |
|                               |                | [mm]           |                |                | [mm]            | [mm] | [g] |            |
| with screw – picture 1, steel |                |                |                |                |                 |      |     |            |
| 50                            | M12            | 60             | 2.5            | 11             | 17              | 18   | 102 | 22593.0095 |