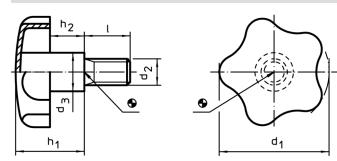

# Drawing

#### **Order information**

| Dimensions     |                |    |                |                |                | Ĩ.  | Art. No.   |
|----------------|----------------|----|----------------|----------------|----------------|-----|------------|
| d <sub>1</sub> | d <sub>2</sub> | I  | d <sub>3</sub> | h <sub>1</sub> | h <sub>2</sub> | -   |            |
|                |                |    |                | -              | ~              |     |            |
| [mm]           |                |    |                |                |                | [g] |            |
| 50             | M10            | 30 | 18             | 30             | 16.5           | 97  | 24690.0152 |