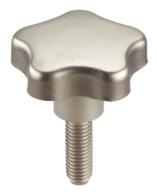

# **Grub Screws with Star Grip** • stainless steel 24690.0152

# Material

Handle

Stainless steel 1.4301, dull blasted

Screw

• Stainless steel 1.4301