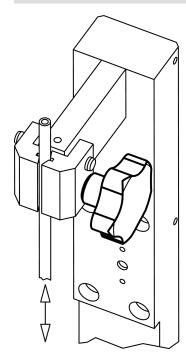

# More information

Notes

Grip: Sheet-iron drawn. Hub: Butt-welded

# Drawing



#### **Order information**

| Dimensions     |                |    |                |                |                | Ĩ.  | Art. No.   |
|----------------|----------------|----|----------------|----------------|----------------|-----|------------|
| d <sub>1</sub> | d <sub>2</sub> | I  | d <sub>3</sub> | h <sub>1</sub> | h <sub>2</sub> | -   |            |
|                |                |    |                | -              | ~              |     |            |
| [mm]           |                |    |                |                |                | [g] |            |
| 50             | M10            | 30 | 18             | 30             | 16.5           | 97  | 24690.0152 |

# Application example



#### Compliance

RoHS compliant

Compliant according to Directive 2011/65/EU and Directive 2015/863

Does not contain SVHC substances

No SVHC substances with more than 0.1% w/w contained - SVHC list [REACH] as of 10.06.2022

Does not contain Proposition 65 substances No Proposition 65 substances included https://www.P65Warnings.ca.gov/

#### Free from Conflict Minerals

This product does not contain any substances designated as "conflict minerals" such as tantalum, tin, gold or tungsten from the Democratic Republic of Congo or adjacent countries.