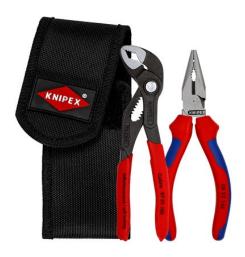

## **Mini pliers set** In belt tool pouch 2 parts

- For gripping, holding and cutting tasks, both large and small
- KNIPEX Mini Cobra®: the high tech water pump pliers adjustment directly on the workpiece at the press of a button; with fine adjustment for optimum adaptation to different workpiece sizes up to Ø 27 mm
- Needle-nose combination pliers: ideal for working in hard-to-reach places thanks to the slender head shape with powerful, pointed jaws; with cutting edges for soft, medium hard and hard wire up to Ø 2 mm