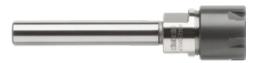

## **Collet chuck extension**

With internal cooling and straight shank, type ER Mini

## Execution:

- With straight shank, type ER Mini.
- Particularly slim version for use in milling chucks as tool extension for deep machining operations where space is restricted.
- Straight shank made of solid material.
- Hollow bored for internal cooling.