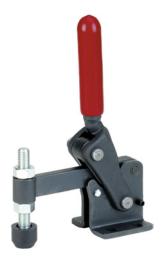

### Application:

For quick clamping of workpieces.

### Execution:

- With horizontal base
- Reamed and case-hardened bearing bushes
- Hardened, polished and permanently lubricated studs
- burnished steel, lever arm made of steel casting
- With red oil-resistant plastic handle

### Delivery:

With tempered and galvanised thrust bolt

| Art. no.                 | 26212 520  |
|--------------------------|------------|
| Brand                    | AMF        |
| Manufacturer Part Number | 91314      |
| Size                     | 2          |
| Hole distance            | 32 mm      |
| Bore diameter            | 7.1 mm     |
| Clamping height          | 25 mm      |
| Retaining force          | 2.5 kN     |
| Length, clamped          | 85 mm      |
| Length, open             | 94 mm      |
| Thumbscrew size          | M6 x 50 mm |
| Gross Weight             | 0.323 kg   |
| Product Group            | 260        |