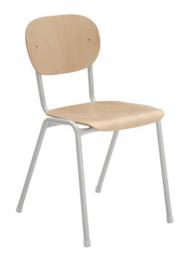

**Stacking chair** Seat and backrest made of laminated beechwood, with 4 legs

- Stable steel tube frame with plastic glide runners
- Seat and backrest made of laminated beechwood
- Multi-bonded, clear varnished

| Art. no.                    | 50120 020              |
|-----------------------------|------------------------|
| Adjustable in height        | No                     |
| Height-adjustable backrest  | No                     |
| Min. seat height            | 475 mm                 |
| Max. seat height            | 475 mm                 |
| Base frame design           | Steel tube with glides |
| Adjustable seat inclination | No                     |
| Base frame colour           | Black grey RAL 7021    |
| Replaceable cushion         | No                     |
| Material of frame           | Steel                  |
| Surface                     | Powder-coated          |