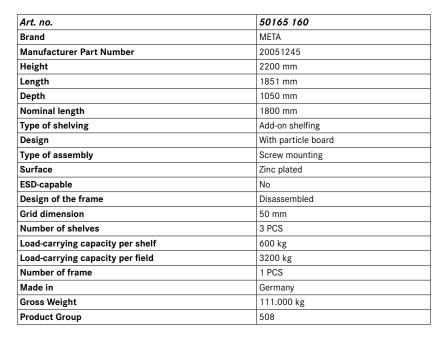

wide-span shelves

zinc-plated, with chipboard panels. Bolted or boltless

# ΜΕΤΔ

# Application:

Wide-span racks offer large storage areas for bulky parts and particularly large and/or heavy items.

META wide-span racks - the boltless **META SPEED RACK** or the bolted **META MINI-RACK** - are ideal for storing bulky goods of light to medium weight in trade, industry and crafts. They can be used across different industries in a variety of ways. Both systems are available with either chipboard shelves or steel shelves.

#### **Execution:**

- Add-on rack, for expanding the basic rack
- Goods can be stored in a lying or standing position
- Shelves adjustable in increments of 50 mm
- Step struts with a 200 mm perforation grid to accommodate separator bars
- Insert shelf: Natural chipboard





# EAN

4026212057799