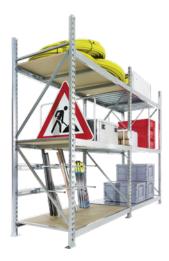

# MINI-RACK wide-span shelves

zinc-plated, with chipboard panels. Bolted or boltless

# Application:

Wide-span racks offer large storage areas for bulky parts and particularly large and/or heavy items.

META wide-span racks - the boltless **META SPEED RACK** or the bolted **META MINI-RACK** - are ideal for storing bulky goods of light to medium weight in trade, industry and crafts. They can be used across different industries in a variety of ways. Both systems are available with either chipboard shelves or steel shelves.

#### **Execution:**

- Add-on rack, for expanding the basic rack
- Goods can be stored in a lying or standing position
- Shelves adjustable in increments of 50 mm
- Step struts with a 200 mm perforation grid to accommodate separator bars
- Insert shelf: Natural chipboard