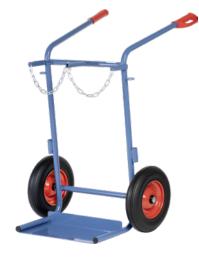

**Steel cylinder trolley**For 2 steel cylinders with a capacity of 40–50 litres

## Execution:

- welded steel tube
- Cylinder holders with chain lock
- For 2 steel cylinders with a capacity of 40–50 litres, dia. 204–229 mm
- Welding wire receptacles on both struts
- Edging on three sides of the shovel
- Optionally with solid rubber or pneumatic tyres, sheet steel rims, hubs with roller bearings
- Plastic handles with safety bar as hand guard
- Powder coating: long-lasting surface protection, impact- and scratch-resistant