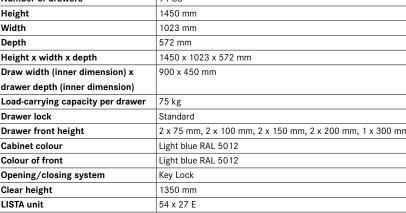

| Art. no.                          | 50300 627                                                 |
|-----------------------------------|-----------------------------------------------------------|
| Number of drawers                 | 9 PCS                                                     |
| Height                            | 1450 mm                                                   |
| Width                             | 1023 mm                                                   |
| Depth                             | 572 mm                                                    |
| Height x width x depth            | 1450 x 1023 x 572 mm                                      |
| Draw width (inner dimension) x    | 900 x 450 mm                                              |
| drawer depth (inner dimension)    |                                                           |
| Load-carrying capacity per drawer | 75 kg                                                     |
| Drawer lock                       | Standard                                                  |
| Drawer front height               | 2 x 75 mm, 2 x 100 mm, 2 x 150 mm, 2 x 200 mm, 1 x 300 mm |
| Cabinet colour                    | Light blue RAL 5012                                       |
| Colour of front                   | Light blue RAL 5012                                       |
| Opening/closing system            | Key Lock                                                  |
| Clear height                      | 1350 mm                                                   |
| LISTA unit                        | 54 x 27 E                                                 |