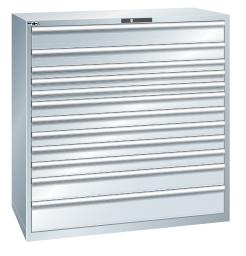

## **Drawer cabinets**

Stationary

#### Version:

- All drawers with full extension
- Individual drawer lock as standard feature to prevent the cabinet from tipping over
- Perforated, slotted drawers provide a secure hold
- Very robust construction for a wide variety of applications and very demanding requirements

## Advantage:

- Optimum wall height to keep items from falling out and getting lost
- Folding handle strips for simple, clean and protected labelling
- High quality made in Germany and Swiss-made
- Runs perfectly smoothly and easily due to the lack of crossbars on the differential extension slide
- Full extension clear overview and optimal access