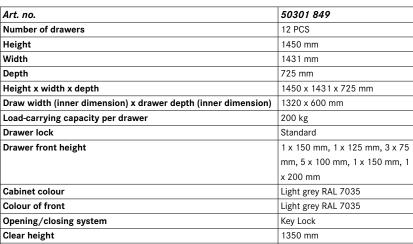

| Art. no.                                                      | 50301 849                      |
|---------------------------------------------------------------|--------------------------------|
| Number of drawers                                             | 12 PCS                         |
| Height                                                        | 1450 mm                        |
| Width                                                         | 1431 mm                        |
| Depth                                                         | 725 mm                         |
| Height x width x depth                                        | 1450 x 1431 x 725 mm           |
| Draw width (inner dimension) x drawer depth (inner dimension) | 1320 x 600 mm                  |
| Load-carrying capacity per drawer                             | 200 kg                         |
| Drawer lock                                                   | Standard                       |
| Drawer front height                                           | 1 x 150 mm, 1 x 125 mm, 3 x 75 |
|                                                               | mm, 5 x 100 mm, 1 x 150 mm, 1  |
|                                                               | x 200 mm                       |
| Cabinet colour                                                | Light grey RAL 7035            |
| Colour of front                                               | Light grey RAL 7035            |
| Opening/closing system                                        | Key Lock                       |
| Clear height                                                  | 1350 mm                        |
| LISTA unit                                                    | 78 x 36 E                      |