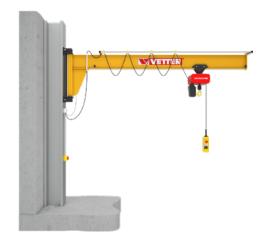

# Column-mounted slewing jib crane ASSISTENT AS — complete set with chain hoist

Lives up to its name

## Application:

Perfect for halls/rooms with low ceilings.

#### **Execution:**

- classification according to EN 13001 HC2 S2 HD2 for light industrial use
- power supply with round trailing cable
- lockable isolating switch
- Operating voltage: 400 V/50 Hz, control voltage: 24 V
- ullet Electric chain hoist with manual sliding chassis two-stage lifting speed
- Swivel range 180°

## Advantage:

- Solid construction
- Ideal for halls/rooms with low ceilings

### Delivery:

Incl. detailed documentation

| Art. no.                 | 77110 032                         |
|--------------------------|-----------------------------------|
| Brand                    | VETTER                            |
| Manufacturer Part Number | AW10-5,0+SIXX6F-HF                |
| Model                    | ASSISTENT AW                      |
| Туре                     | Console assembly B                |
| Load-carrying capacity   | 1000 kg                           |
| Overhang                 | 5000 mm                           |
| Max. lift height         | 5 m                               |
| Design                   | With electric chain hoist         |
| Lifting device design    | With electric chain hoist SiXX-HF |
| Flange width             | 170 mm                            |
| Swivel range             | 180 Degree                        |
| Colour                   | Daffodil yellow RAL 1007          |
| Surface                  | Lacquered                         |
| Operating voltage        | 400 V                             |
| Cable length             | 3.8 m                             |
| Weight                   | 465 kg                            |
| Max. vertical force      | 15 kN                             |
| Max. horizontal force    | 54 kN                             |
| Gross Weight             | 547.000 kg                        |
| Product Group            | 7EL                               |