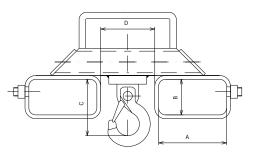

## Execution:

- The rotating and pivoting compact hooks are attached outside the dovetail opening. Thereby, the dovetail opening can be fully utilised and there is no jamming of the stacker dovetail on inclined pulling
- Effortless conversion into a safe lifting device
- Double, can be locked on both fork arms via cross arms, load can be divided into 2 fork arms

| Art. no.                | 77185 132 |  |
|-------------------------|-----------|--|
| Load-carrying capacity  | 3150 kg   |  |
| Design                  | Double    |  |
| Fork, internal distance | 100 mm    |  |
| Internal width          | 145 mm    |  |
| Interior height         | 65 mm     |  |
| Colour                  | Orange    |  |
| Gross Weight            | 15.300 kg |  |
| Product Group           | 7EH       |  |