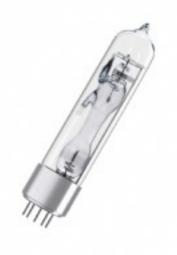

# Na/10

Spectroscopic lamps

- Optics, photophysics, spectroscopy
- Chemical engineering and medicine

#### Additional product data

Base (standard designation)

PICO9

#### Additional product data

Design / version

Sodium