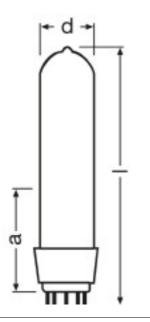

#### Dimensions & weight

| Filament length   | 15.00 mm |
|-------------------|----------|
| Filament diameter | 6.5 mm   |

Product line drawing with numbers