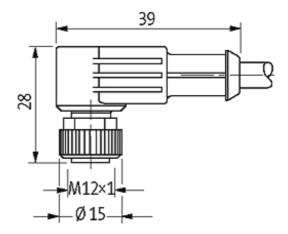

### M12 FEMALE 90° LED

PUR 4X0.34 black 10m

M12
Female 90°
4-pole with 3 × LED (PNP)
Art.-No. 7005 - M12 Lite - (plastic hexagonal screw) on request

Plastic housings with good resistance against chemicals and oils. The resistance to aggressive media should be individually tested for your application. Further details on request. Further cable lengths on request.

## Form

12421

| Technical Data                |                                                                          |
|-------------------------------|--------------------------------------------------------------------------|
| Operating voltage             | 24 V DC ±25 %                                                            |
| Operating current per contact | max. 4 A                                                                 |
| Locking of ports              | Screw thread M12 $\times$ 1 mm (recommended torque 0.6 Nm) self-securing |
| Protection                    | IP67 inserted and tightened (EN 60529)                                   |
| Cables                        |                                                                          |
| Cable number                  | 624                                                                      |