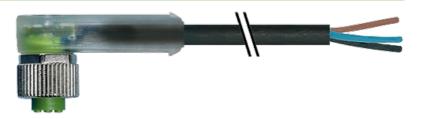

### M12 FEMALE 90° LED

PUR 4X0.34 black 10m

M12
Female 90°
4-pole with 3 × LED (PNP)
Art.-No. 7005 - M12 Lite - (plastic hexagonal screw) on request

Plastic housings with good resistance against chemicals and oils. The resistance to aggressive media should be individually tested for your application. Further details on request. Further cable lengths on request.

#### Illustration

stay connected

# **Female**

Product may differ from Image