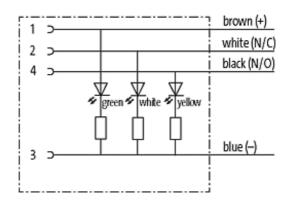

### M12 FEMALE 90° LED

PUR 4X0.34 black 10m

M12
Female 90°
4-pole with 3 × LED (PNP)
Art.-No. 7005 - M12 Lite - (plastic hexagonal screw) on request

Plastic housings with good resistance against chemicals and oils. The resistance to aggressive media should be individually tested for your application. Further details on request. Further cable lengths on request.

## Form

12421

| Technical Data                |                                                                          |
|-------------------------------|--------------------------------------------------------------------------|
| Operating voltage             | 24 V DC ±25 %                                                            |
| Operating current per contact | max. 4 A                                                                 |
| Locking of ports              | Screw thread M12 $\times$ 1 mm (recommended torque 0.6 Nm) self-securing |
| Protection                    | IP67 inserted and tightened (EN 60529)                                   |
| Cables                        |                                                                          |
| Cable number                  | 624                                                                      |