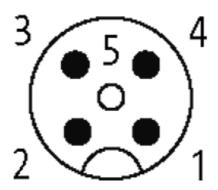

### M12 FEMALE 90° LED

PUR 4X0.34 black 10m

M12
Female 90°
4-pole with 3 × LED (PNP)
Art.-No. 7005 - M12 Lite - (plastic hexagonal screw) on request

Plastic housings with good resistance against chemicals and oils. The resistance to aggressive media should be individually tested for your application. Further details on request. Further cable lengths on request.

## Form

12421

| Technical Data                |                                                                          |
|-------------------------------|--------------------------------------------------------------------------|
| Operating voltage             | 24 V DC ±25 %                                                            |
| Operating current per contact | max. 4 A                                                                 |
| Locking of ports              | Screw thread M12 $\times$ 1 mm (recommended torque 0.6 Nm) self-securing |
| Protection                    | IP67 inserted and tightened (EN 60529)                                   |
| Cables                        |                                                                          |
| Cable number                  | 624                                                                      |