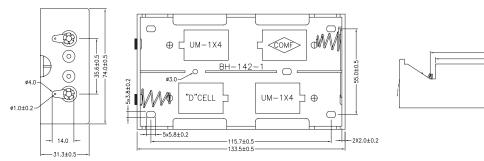

#### Diagram

**Dimensions : Millimetres** 

## Part Number Table

| Description                       | Part Number |
|-----------------------------------|-------------|
| Battery Holder, D x 4, Solder Tag | PE000026    |

18.4

8.6+0.5

28.2±0.5

Important Notice : This data sheet and its contents (the "Information") belong to the members of the Premier Farnell group of companies (the "Group") or are licensed to it. No licence is granted for the use of it other than for information purposes in connection with the products to which it relates. No licence of any intellectual property rights is granted. The Information is subject to change without notice and replaces all data sheets previously supplied. The Information supplied is believed to be accurate but the Group assumes no responsibility for its accuracy or completeness, any error in or omission from it or for any use made of it. Users of this data sheet should check for themselves the Information and the suitability of the products for their purpose and not make any assumptions based on information included or omitted. Liability for loss or damage resulting from any reliance on the Information or use of it (including liability resulting from negligence or where the Group was aware of the possibility of such loss or damage arising) is excluded. This will not operate to limit or restrict the Group's liability for death or personal injury resulting from its negligence. pro-ELEC is the registered trademark of the Group. © Premier Farnell Limited 2016.