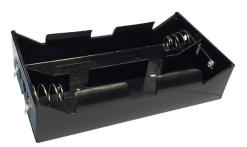

## Battery Holder, D × 4 Solder Tag

### **Specifications**

| No. of Batteries | : 4 Cell                |
|------------------|-------------------------|
| Battery Size     | : Size D                |
| Battery Terminal | : Solder Tag            |
| Holder Material  | : PP Resin, Black       |
| Spring           | : 1.0mm 65C Spring Wire |
| Solder Terminal  | : Brass, Nickel Plated  |