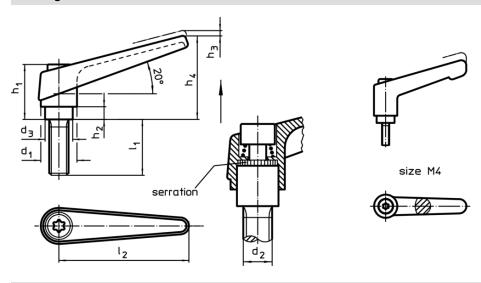

## **Drawing**

## **Order information**

| 4              | d              |    |                | Dimensions             |                | h              |                |                | 1   | Art. No.   |
|----------------|----------------|----|----------------|------------------------|----------------|----------------|----------------|----------------|-----|------------|
| d <sub>1</sub> | d <sub>2</sub> | '1 | a <sub>3</sub> | h <sub>1</sub><br>[mm] | h <sub>2</sub> | h <sub>3</sub> | h <sub>4</sub> | l <sub>2</sub> | [g] |            |
| black          |                |    |                |                        |                |                |                |                |     |            |
| 18             | М8             | 40 | 13.5           | 31                     | 6.5            | 3              | 45             | 62             | 81  | 24400.0374 |