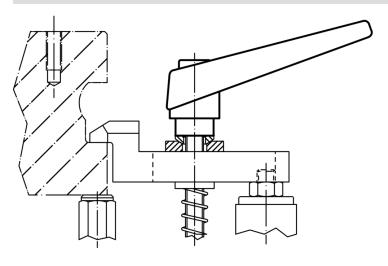

|                | h              |                |                | 1   | Art. No.   |
|----------------|----------------|----|----------------|------------------------|----------------|----------------|----------------|----------------|-----|------------|
| d <sub>1</sub> | d <sub>2</sub> | '1 | a <sub>3</sub> | h <sub>1</sub><br>[mm] | h <sub>2</sub> | h <sub>3</sub> | h <sub>4</sub> | l <sub>2</sub> | [g] |            |
| black          |                |    |                |                        |                |                |                |                |     |            |
| 18             | М8             | 40 | 13.5           | 31                     | 6.5            | 3              | 45             | 62             | 81  | 24400.0374 |

## **Application example**



www.halder.com Page 1 of 2
Published on: 14.9.2022

## Compliance

## RoHS compliant

Contains lead - compliant according to exceptions 6a / 6b / 6c

## Contains SVHC substances >0,1% w/w

Contains lead - SVHC list [REACH] as of 10.06.2022

### **Contains Proposition 65 substances**



Lead can cause cancer and reproductive harm from exposure https://www.P65Warnings.ca.gov/

#### **Free from Conflict Minerals**

This product does not contain any substances designated as "conflict minerals" such as tantalum, tin, gold or tungsten from the Democratic Republic of Congo or adjacent countries.



Erwin Halder KG

www.halder.com Page 2 of 2
Published on: 14.9.2022