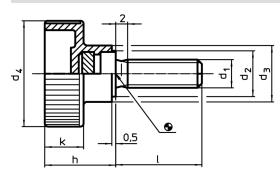

#### Drawing

# Order information

| Dimensions     |      |                |                |    |      |      |      |      | Ĭ   | Art. No.   |
|----------------|------|----------------|----------------|----|------|------|------|------|-----|------------|
| d <sub>1</sub> | I I  | d <sub>2</sub> | d <sub>3</sub> | d4 | h    | k    | min. | max. |     |            |
|                | [mm] |                |                |    |      |      | [°C] |      | [g] |            |
| steel          |      |                |                |    |      |      |      |      |     |            |
| M10            | 40   | 16             | 18             | 36 | 22.5 | 12.5 | -30  | 80   | 38  | 24830.0076 |