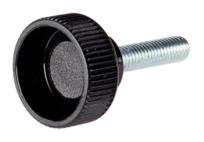

# Knurled Thumb Screws • plastic 24830.0076

#### Material

- Handle
- Thermoplastic PA, black

Screw

Steel, zinc-plated by galvanization