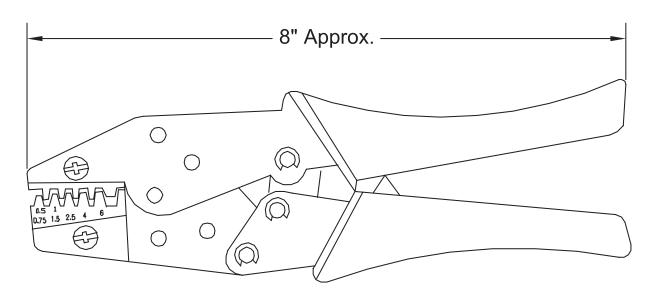

## Wire Ferrule Crimp Tool

## **Notes**

Crimps 12 ~ 22 AWG Ferrules Fully Ratcheting Cycle Interchangeable Dies Quick Release Safety Catch