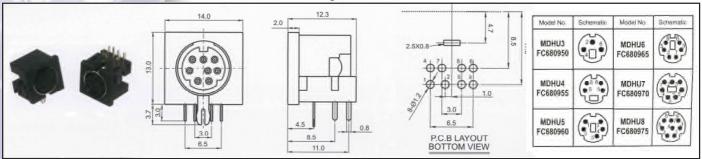

### MDHU Series - Unscreened 90° PCB mounting

MDHS Series - Screened 90° PCB mounting