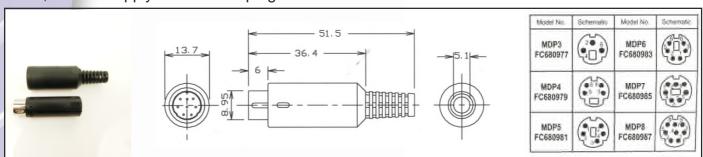

## **PLUGS**

The MDP range of plugs comprises 3,4,5,6,7 & 8 way plugs for self assembly. Please note that these plugs are difficult to assemble due to fine soldering required. For OEM users, we can supply moulded on plugs.