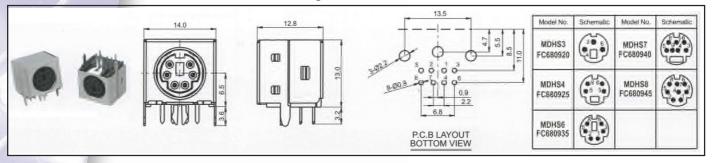

### MDHU Series - Unscreened 90° PCB mounting

MDHS Series - Screened 90° PCB mounting