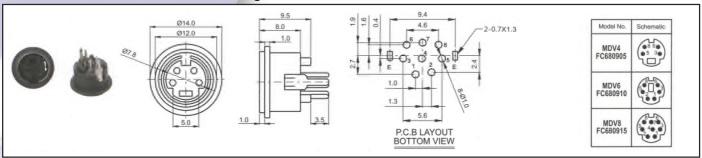

# **MINI DIN CONNECTORS**

The **CLIFF** range of Mini Din products feature four different models.

## SOCKETS

MDV Series - Vertical PCB mounting



### MDHU Series - Unscreened 90° PCB mounting



MDHS Series - Screened 90° PCB mounting



## **PLUGS**

The MDP range of plugs comprises 3,4,5,6,7 & 8 way plugs for self assembly. Please note that these plugs are difficult to assemble due to fine soldering required. For OEM users, we can supply moulded on plugs.



N.B. Always verify PCB hole details by comparing our drawing and samples, as we have a number of variants in this range.

#### Cliff Electronic Components, Ltd.

76 Holmethorpe Avenue, Holmethorpe Ind. Est.

Redhill, Surrey RH1 2PF. England **Tel:** +44 (0) 1737 771375

Fax: +44 (0) 1737 766012 Email: sales@cliffuk.co.uk