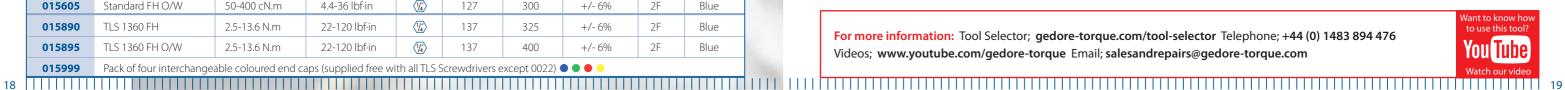

## Slipping Mechanism

| Electronics |
|-------------|
|             |
| 3           |

INDUSTRY **SECTORS** 

Manufacturing

| Order  |                                                                                                     |              |               |                        | ISO 6789 |     |               |       |        |  |
|--------|-----------------------------------------------------------------------------------------------------|--------------|---------------|------------------------|----------|-----|---------------|-------|--------|--|
| Code   | Model                                                                                               | ISO          | Imperial      | Drive                  | k mm x   | g   | Repeatability | Class | Colour |  |
| 015200 | Minor FH                                                                                            | 14-135 cN.m  | 1.2-12 lbf·in | (1/4)                  | 111      | 210 | +/- 6%        | 2F    | Blue   |  |
| 015205 | Minor FH O/W                                                                                        | 14-135 cN.m  | 1.2-12 lbf∙in | (1/4)                  | 125      | 300 | +/- 6%        | 2F    | Blue   |  |
| 015600 | Standard FH                                                                                         | 50-400 cN.m  | 4.4-36 lbf·in | (1 <u>/</u> ")         | 127      | 280 | +/- 6%        | 2F    | Blue   |  |
| 015605 | Standard FH O/W                                                                                     | 50-400 cN.m  | 4.4-36 lbf∙in | (1 <u>/</u> ")         | 127      | 300 | +/- 6%        | 2F    | Blue   |  |
| 015890 | TLS 1360 FH                                                                                         | 2.5-13.6 N.m | 22-120 lbf·in | (1 <u>/</u> ")         | 137      | 325 | +/- 6%        | 2F    | Blue   |  |
| 015895 | TLS 1360 FH O/W                                                                                     | 2.5-13.6 N.m | 22-120 lbf·in | \(\frac{1/\sigma}{4}\) | 137      | 400 | +/- 6%        | 2F    | Blue   |  |
| 015000 | Pack of four interchangeable coloured and cape (cupplied free with all TLS Screwdivers except 0022) |              |               |                        |          |     |               |       |        |  |

TLS Screwdrivers can be customised to your exacting requirements. See page 83

TLS Screwdrivers are supplied with a pack of four interchangeable coloured end caps to allow easy identification of what tool is set to what torque value, hence making a job more efficient. (Order Code: 015999) ● ● ● (not supplied with TLS 0022 screwdrivers)