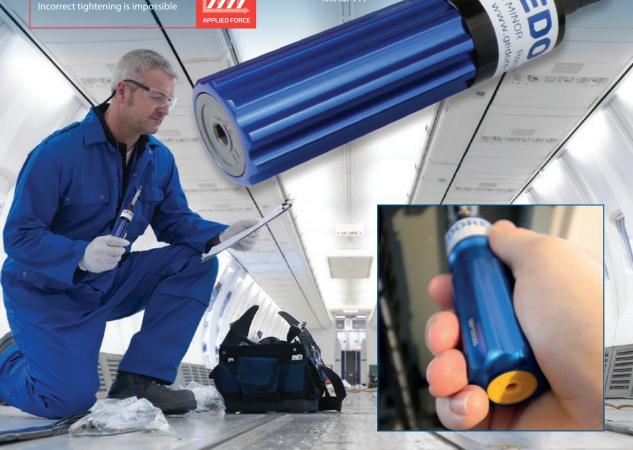

## Aluminium TLS Preset Torque Screwdrivers

Torque range from 0.02 to 13.6 N.m.

A range of compact aluminium preset torque screwdrivers, each of which delivers One Way (O/W) clockwise torque the correct torque accurately and repeatedly. and anti clockwise torque.

All tools are also available with

The models in this range include: TLS 0022, Minor, Standard & TLS 1360. Technical details of all models are given on pages 18-21.

These durable, versatile and lightweight tools can be used for Assembly, Maintenance and Servicing in any engineering or manufacturing environment.

TLS Screwdrivers can be customised to your exacting requirements. See page 83

TLS Screwdrivers are supplied with a pack of four interchangeable coloured end caps to allow easy identification of what tool is set to what torque value, hence making a job more efficient. (Order Code: 015999) ● ● ● (not supplied with TLS 0022 screwdrivers)