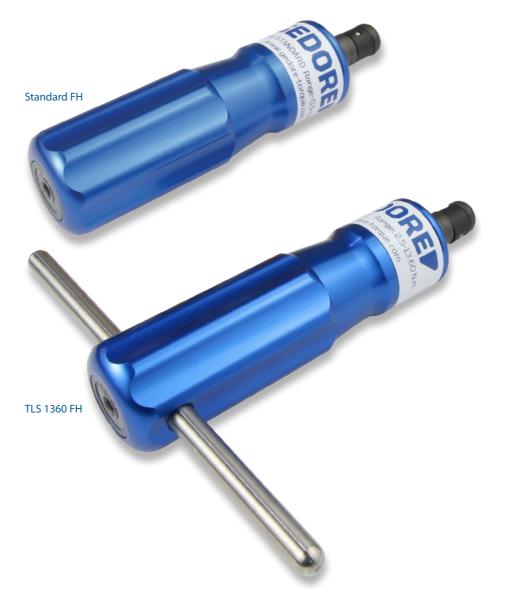

## Slipping Mechanism

| Electronics |
|-------------|
|             |
| 3           |

INDUSTRY **SECTORS** 

Manufacturing

| Order  |                                                                                                     |              |               |                        | ISO 6789 |     |               |       |        |  |
|--------|-----------------------------------------------------------------------------------------------------|--------------|---------------|------------------------|----------|-----|---------------|-------|--------|--|
| Code   | Model                                                                                               | ISO          | Imperial      | Drive                  | k mm x   | g   | Repeatability | Class | Colour |  |
| 015200 | Minor FH                                                                                            | 14-135 cN.m  | 1.2-12 lbf·in | (1/4)                  | 111      | 210 | +/- 6%        | 2F    | Blue   |  |
| 015205 | Minor FH O/W                                                                                        | 14-135 cN.m  | 1.2-12 lbf∙in | (1/4)                  | 125      | 300 | +/- 6%        | 2F    | Blue   |  |
| 015600 | Standard FH                                                                                         | 50-400 cN.m  | 4.4-36 lbf·in | (1 <u>/</u> ")         | 127      | 280 | +/- 6%        | 2F    | Blue   |  |
| 015605 | Standard FH O/W                                                                                     | 50-400 cN.m  | 4.4-36 lbf∙in | (1 <u>/</u> ")         | 127      | 300 | +/- 6%        | 2F    | Blue   |  |
| 015890 | TLS 1360 FH                                                                                         | 2.5-13.6 N.m | 22-120 lbf·in | (1 <u>/</u> ")         | 137      | 325 | +/- 6%        | 2F    | Blue   |  |
| 015895 | TLS 1360 FH O/W                                                                                     | 2.5-13.6 N.m | 22-120 lbf·in | \(\frac{1/\sigma}{4}\) | 137      | 400 | +/- 6%        | 2F    | Blue   |  |
| 015000 | Pack of four interchangeable coloured and cape (cupplied free with all TLS Screwdivers except 0022) |              |               |                        |          |     |               |       |        |  |

## Additional features

TLS range (excluding 0022 range) supplied as standard with a quick converter adaptor to 1/4" male square drive

For more information on ESD compliant versions. See page 25

Comprehensive range of Accessories, Bits and Blades. See pages 88-89