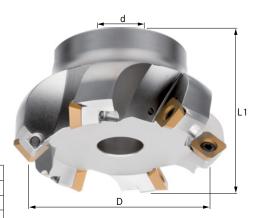

## Version

- Wear-resistant, nickel-plated version
- With robust support design
- Extremely soft cut
- Variable pitch for smooth running
- Clamping screw tightening torque (indexable insert) M5 = 8 Nm

| Art. No.                   | 16024 126 |
|----------------------------|-----------|
| Min. cutting edge diameter | 125 mm    |
| Max. cutting edge diameter | 138 mm    |
| Length                     | 63 mm     |
| Bore diameter              | 40 mm     |
| max. ap                    | 6 mm      |
| Number of cutting edges    | 9 PCS     |