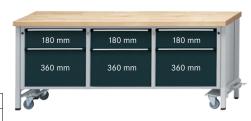

## Cabinet workbench, series V 2000 with lowerable wheels Universal coating 2000 mm, 6 drawers with full extension, lever-operated wheels

## **Execution:**

- Solidly welded steel sheet construction
- Base made of square-section steel tube 45 x 45 x 2 mm, with level compensation
- 2 drawers on the left and right and in the centre, 100% full extension, 1 x front height 180 mm and 1 x front height 360 mm

| Art. no.                                                        | 50221 686                |
|-----------------------------------------------------------------|--------------------------|
| Brand                                                           | ANKE                     |
| Working height                                                  | 850 mm                   |
| Worktop width                                                   | 2000 mm                  |
| Number of drawers                                               | 6 PCS                    |
| Worktop height                                                  | 50 mm                    |
| Worktop depth                                                   | 700 mm                   |
| Pullout type                                                    | Full extension           |
| On castors                                                      | Yes                      |
| Colour of front                                                 | Anthracite grey RAL 7016 |
| Cabinet colour                                                  | Light grey RAL 7035      |
| Drawer surface                                                  | 0.27 m <sup>2</sup>      |
| With single pull-out safety brake                               | Yes                      |
| Surface                                                         | Powder-coated            |
| Load-carrying capacity                                          | 450 kg                   |
| Levelling                                                       | Yes                      |
| Lock type                                                       | DOM® locking system      |
| Material of worktop                                             | Universal covering       |
| Drawer front height                                             | 3 x 180 mm, 3 x 360 mm   |
| Drawer width (inner dimension)                                  | 500 mm                   |
| Drawer width (inner dimension) x drawer depth (inner dimension) | 500 x 540 mm             |
| Drawer depth (inner dimension)                                  | 540 mm                   |
| Load-carrying capacity per drawer                               | 100 kg                   |
| Central locking                                                 | Yes                      |
| Gross Weight                                                    | 203.703 kg               |
| Product Group                                                   | 502                      |