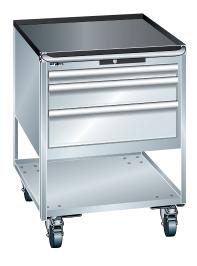

Roller container With Ø 100 mm nylon roller

| Art. no.                                             | 50301 064                         |
|------------------------------------------------------|-----------------------------------|
| Brand                                                | LISTA                             |
| Manufacturer Part Number                             | 70.956.020                        |
| Height                                               | 760 mm                            |
| Clear height                                         | 300 mm                            |
| Housing height                                       | 383 mm                            |
| Width                                                | 564 mm                            |
| Depth                                                | 725 mm                            |
| Wheel diameter                                       | 100 mm                            |
| Height of roller carrier pair                        | 137 mm                            |
| Material of wheel                                    | Nylon (polyamide)                 |
| Load-carrying capacity of roller                     | 400 kg                            |
| Information about the direction                      | Along                             |
| Colour                                               | Light grey RAL 7035               |
| Rim height                                           | 25 mm                             |
| Number of drawers                                    | 3 PCS                             |
| Drawer width (inner dimension) x drawer depth (inner | 459 x 612 mm                      |
| dimension)                                           |                                   |
| Drawer front height                                  | 1 x 50 mm, 1 x 100 mm, 1 x 150 mm |
| Drawer lock                                          | Single lock right                 |
| Load-carrying capacity per drawer                    | 75 kg                             |
| Opening/closing system                               | Auto Lock                         |
| With sliding handle                                  | Yes                               |
| LISTA unit                                           | 27 x 36 E                         |
| Gross Weight                                         | 85.000 kg                         |
| Product Group                                        | 5AN                               |