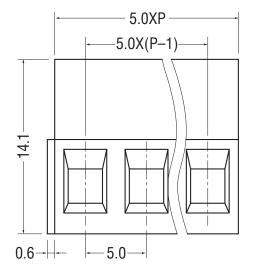

## 5mm 15A Terminal Blocks

Pitch: 5mm Rated voltage/current: 300V/15A

Operation temperatures:  $-40^{\circ}\text{C}$  to  $+105^{\circ}\text{C}$  Withstand voltage: 2000V AC for 60s Insulation resistance:  $500\text{M}\Omega$  at 500V DC Wire range: 24 to 12AWG  $2.5\text{mm}^2$ 