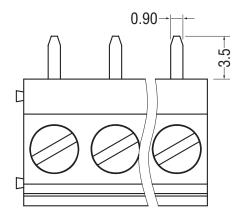

Max. torque value: 0.4 Nm

Housing colour: Green

Screw: Zinc-plated steel (A3)
Wire cage: Nickel-plated brass or steel

Pin Header: Tin-plated brass Wire stripping length:  $5-6 \pm 0.5$ mm Wave soldering: 260°C for 5s Hand soldering: 350°C for 10s