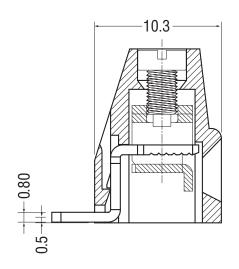

Max. torque value: 0.4 Nm

Housing colour: Green

Screw: Zinc-plated steel (A3)
Wire cage: Nickel-plated brass or steel

Pin Header: Tin-plated brass Wire stripping length:  $5-6 \pm 0.5$ mm Wave soldering: 260°C for 5s Hand soldering: 350°C for 10s