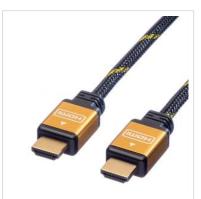

- Cable with HDMI male connector on both sides
- High quality cable with golden metal connector housing and shell for better shielding
- Gold plated contacts for higher durability
- Nylon-reinforced outer material for a better stability

## **ROLINE GOLD - Top quality without any compromises!**

Cables in ROLINE GOLD quality come with high quality shielding and gilded contacts for contact safety even at high plug-in cycles. The plugs are gold coated to enhance their contact durability. Nylon-reinforced outer material in golden/black provides a better stability and gives the cable a stunning look.