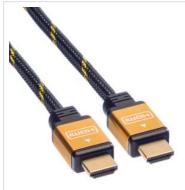

- Cable with HDMI male connector on both sides
- High quality cable with golden metal connector housing and shell for better shielding
- Gold plated contacts for higher durability
- Nylon-reinforced outer material for a better stability

## **ROLINE GOLD - Top quality without any compromises!**

Cables in ROLINE GOLD quality come with high quality shielding and gilded contacts for contact safety even at high plug-in cycles. The plugs are gold coated to enhance their contact durability. Nylon-reinforced outer material in golden/black provides a better stability and gives the cable a stunning look.