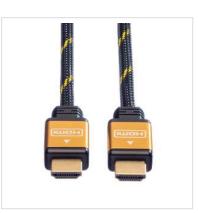

- Cable with HDMI male connector on both sides
- High quality cable with golden metal connector housing and shell for better shielding
- Gold plated contacts for higher durability
- Nylon-reinforced outer material for a better stability

## **ROLINE GOLD - Top quality without any compromises!**

Cables in ROLINE GOLD quality come with high quality shielding and gilded contacts for contact safety even at high plug-in cycles. The plugs are gold coated to enhance their contact durability. Nylon-reinforced outer material in golden/black provides a better stability and gives the cable a stunning look.