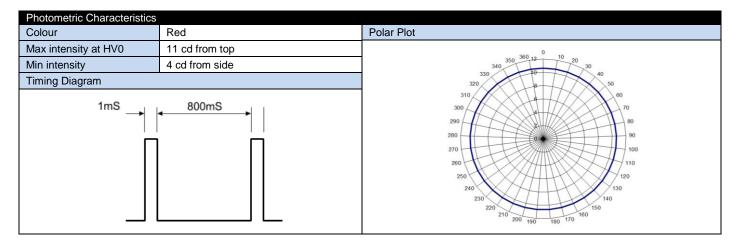

100V DC, 20-72V AC       | Input current       | 77mA @ 48V DC, 66mA @ 60V DC   |  |
|                            |                             |                     | 270mA @ 30V AC, 110mA @ 60V AC |  |
| Frequency                  | 75 FPM                      | Light Source        | Non-replaceable                |  |
| Flash Mode                 | Single flash                | Flash Pattern       | N/A                            |  |
| Technology                 | Xenon                       | Power rating        | 2 W                            |  |
|                            |                             | Estimated Tube Life | 3,000 Hours                    |  |
| Other features             | Reverse polarity protection |                     |                                |  |



| Enclosure            |                         |                      |                                  |  |
|----------------------|-------------------------|----------------------|----------------------------------|--|
| IP rating            | IP 67                   | Fixing centres       | 45 mm                            |  |
| Cable exit           | Central base grommet    | Fastening hardware   | 2 x M5 x 14mm studs with M5 nuts |  |
| Cable dimensions     | 2 x 0.75mm <sup>2</sup> | Packaging            | Thin wall carton                 |  |
| Recommended Mounting | Upright or 90°          | Max Fastening Torque | 3 N/m                            |  |
| Weight (unboxed)     | 130g                    | Weight (boxed)       | 150g                             |  |

| Approvals a