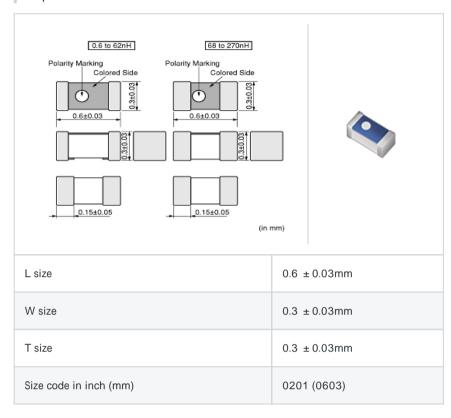

#### Shape

### Specifications

| Inductance                                                          | 8.2nH ± 3% |
|---------------------------------------------------------------------|------------|
| Inductance test frequency                                           | 500MHz     |
| Rated current (Itemp) (Based on Temperature rise)                   | 250mA      |
| Max. of DC resistance                                               | 0.70       |
| Q (min.)                                                            | 14         |
| Q test frequency                                                    | 500MHz     |
| Self resonance frequency (min.)                                     | 3600MHz    |
| Operating temperature range (Self-temperature rise is not included) | -55 ~ 125  |